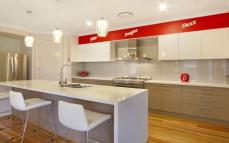

- Ducted 4 Zone Air Conditioning
- Auto garage door
- Feature 3 meter high ceiling to entry
- 3 meter high ceiling to main bedroom, ensuite & huge walk in robe
- 2.7meter high ceilings to remainder of home
- -Beautiful Spotted gum wide plank polished timber floor
- Plantation Shutters