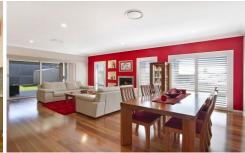

- Ducted 4 Zone Air Conditioning
- Auto garage door
- Feature 3 meter high ceiling to entry
- 3 meter high ceiling to main bedroom, ensuite & huge walk in robe
- 2.7meter high ceilings to remainder of home
- -Beautiful Spotted gum wide plank polished timber floor
- Plantation Shutters