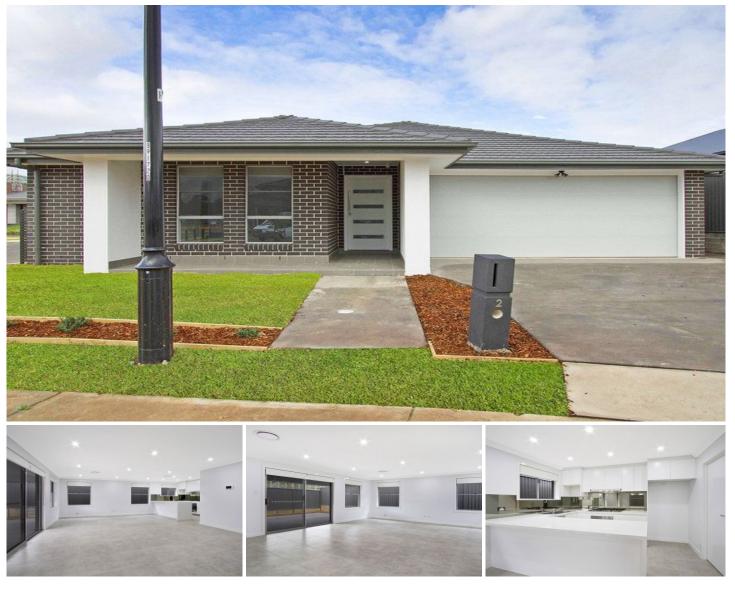

## 2 Wales Avenue Jordan Springs NSW

Open-plan modern family living, complete with fully tiled outdoor alfresco/entertaining area!

#### Inclusions:-

- -Ducted air conditioning
- -Auto garage door
- -Alarm
- -Intercom
- -Modern roller blinds throughout
- -Modern large floor tiles to entry and kitchen/living areas
- -Quality carpet to bedrooms
- -Bathrooms tiled to ceiling
- -900 gas cooktop
- -Under-bench 600 electric oven
- -Ducted range-hood to kitchen overhead cupboard