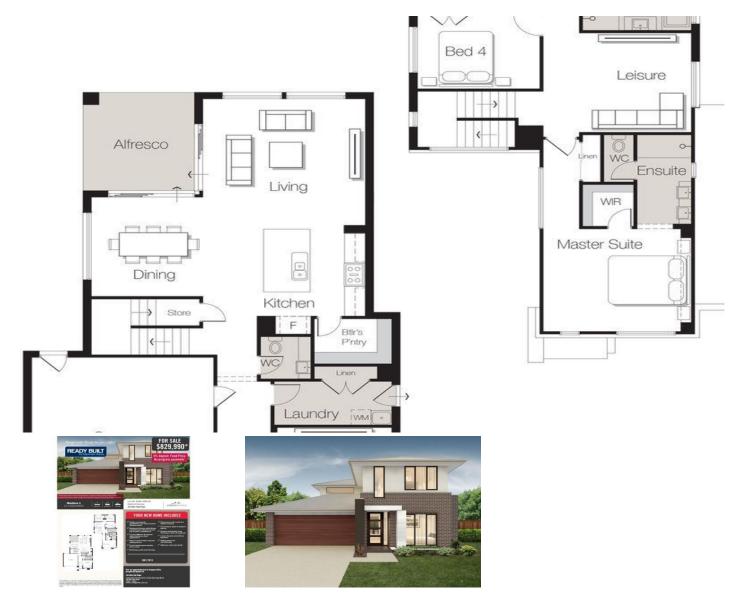

## Lot 3855 Admiral Avenue Jordan Springs NSW

This Double Storey house and land package at Jordan Springs is sure to impress.

Land size: 405m2 Home size: 31.7 squares

Construction Start: September 2015 Completion: May 2016 (approx)

This propertys features include,

- Designer kitchen with 20mm Caesarstone kitchen benchtop & glass splashback.

- Luxury 900mm European style stainless steel appliances.

For full version visit the website

https://www.aitkenre.com.au

| Туре                 | : House                               |
|----------------------|---------------------------------------|
| <b>Building Size</b> | : 295 sqm                             |
| Land Size            | : 405 sqm                             |
| View                 | : https://www.aitkenre.com.au/8060047 |