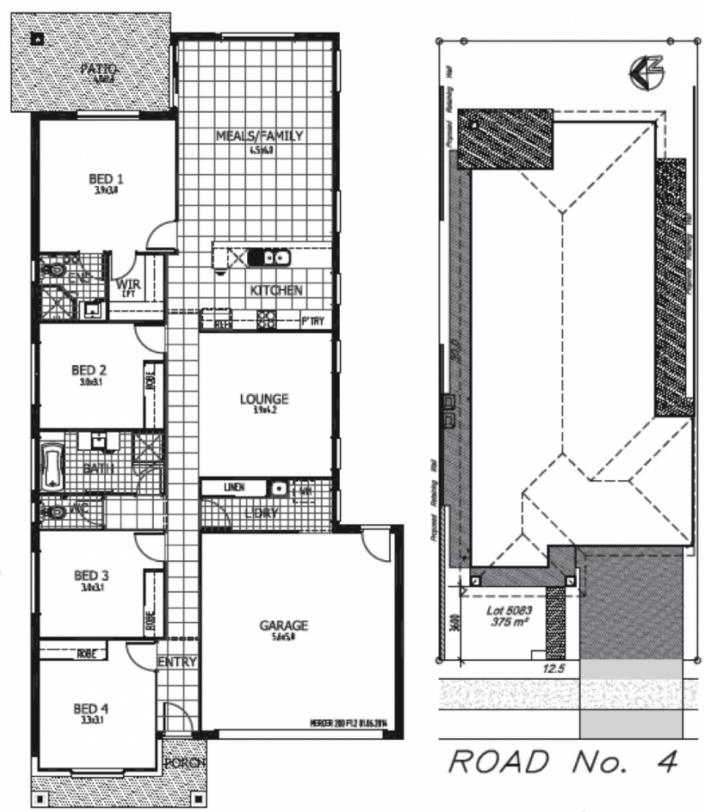

# 4 🗀 2 📛 4 👄

Type : House
Price : \$ 659,980
Building Size : 205 sqm
Land Size : 375 sqm

View: https://www.aitkenre.com.au/8060044