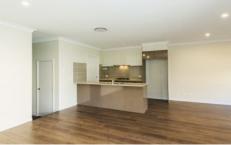

## 10 Ashgrove Close Llandilo NSW

Its finished and ready to be purchased. This beautiful Jandson home is brand new and never been lived in. Complemented with two living areas, kitchen with walk in pantry, carpet and tiles throughout, ducted air conditioning, gas cooking and water. Also featuring a single garage with internal access, alfresco under the main roof and a spacious backyard. This home will appeal to a lot of buyers and is nestled amongst homes being completed in the new estate of Llandilo.

- + Four bedrooms with built in robes to all
- + Two bathrooms including ensuite
- + Open plan kitchen and dining
- + Formal separate lounge
- + Ducted air conditioning

For full version visit the website