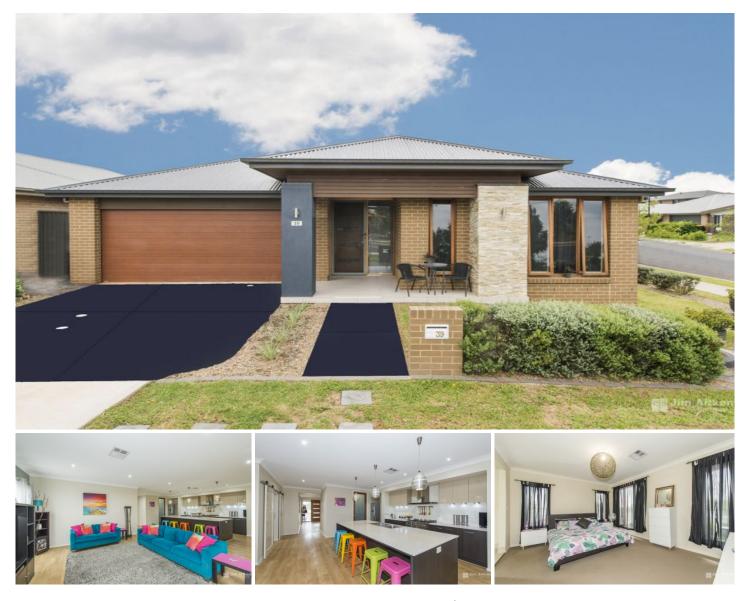

## 39 Greenwood Parkway Jordan Springs NSW

What a stunning home, it's size and location will astound you. Located within walking distance to the soon to be constructed Jordan Springs Public School and sporting fields and only 1km to the Jordan springs shops, this is fantastic for the active family. The home is an Edgewater (Barclay) and comes with four great sized bedrooms, main bedroom with W.I.R and ensuite, a fifth room that can be used as a bedroom or theatre room, kitchen with an island bench of outstanding proportion, walk in pantry, dishwasher and extra-large alfresco under main roof. With loads more on offer this is a home you must see, call your local Jim Aitken and Partners office for an inspection today.

+ 4 bedrooms with built in robes to three

+ 2 bathrooms including ensuite to main

## 4 🛤 2 🚔 4 🚘

| Туре      | : House                               |
|-----------|---------------------------------------|
| Land Size | : 517 sqm                             |
| View      | : https://www.aitkenre.com.au/8060036 |