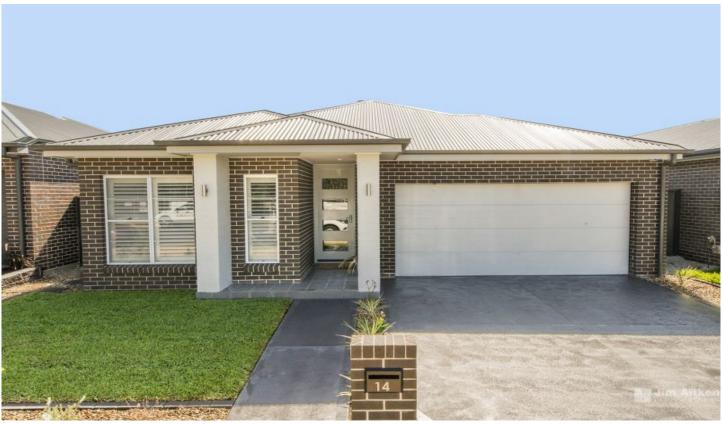

## 14 Tedbury Road Llandilo NSW

Only a few months old, this beautiful family home in Jordan Springs East offers spacious living and high ceilings throughout. The foyer is grand and welcoming which leads to two spacious living areas. This immaculate Beechwood home presents a seamless floor plan with the perfect blend of sleek and modern design. An eye for detail and a knack for style have incorporated so many features into this striking home with high ceilings, ducted air, separate media room and down lights.

## 4 🕒 2 🔓 4 🕿

Type : House Building Size : 150 sqm Land Size : 350 sqm

View: https://www.aitkenre.com.au/8060034

Whilst every attempt has been made to ensure the accuracy of the floor plan contained here, measurements of doors, windows, rooms and any other items are approximate and no responsibility is taken for any error, omission, or mis-statement. This plan is for illustrative purposes only and should be used as such by any prospective purchaser. The services, systems and appliances shown have not been tested and no guarantee as to their operability or efficiency can be given.