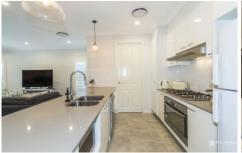

- + Separate media room
- + Open plan living/dining
- + Double remote garage with internal access, ducted air and alarm system
- + Stone bench tops in kitchen and bathrooms

For full version visit the website