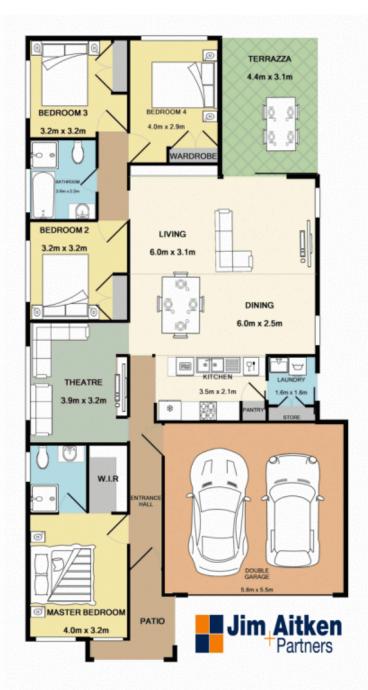

## 4 🕒 2 🔓 4 🕿

Type : House Building Size : 150 sqm Land Size : 350 sqm

View: https://www.aitkenre.com.au/8060034

Whilst every attempt has been made to ensure the accuracy of the floor plan contained here, measurements of doors, windows, rooms and any other items are approximate and no responsibility is taken for any error, omission, or mis-statement. This plan is for illustrative purposes only and should be used as such by any prospective purchaser. The services, systems and appliances shown have not been tested and no guarantee as to their operability or efficiency can be given.