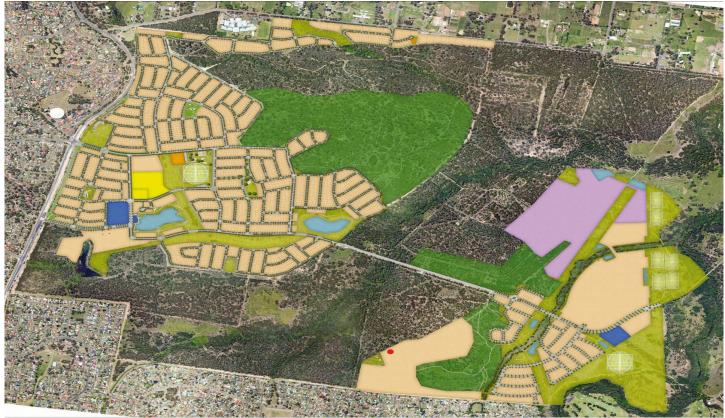

## 13 Regiment Street Jordan Springs NSW

This level block of land, located in Jordan Springs East (Llandilo) is suitable to build your dream home upon. Plans for a two storey "Clarendon Home" dwelling is available upon request. Vendor will provide plans to interested parties as this will save time and effort for the lodgement & application into Penrith Council. The available proposed ideal home design offers four spacious bedrooms with a leisure room upstairs and 1200 mm designer front entry door, double garage with remote control, an open plan living, dining, kitchen with a huge walk in pantry, study and a large rumpus room down stairs. However, this land is also suitable for a single storey home, 4 bedroom, 2 bathrooms & double garage all to suit your needs. Call us for a chat anytime.