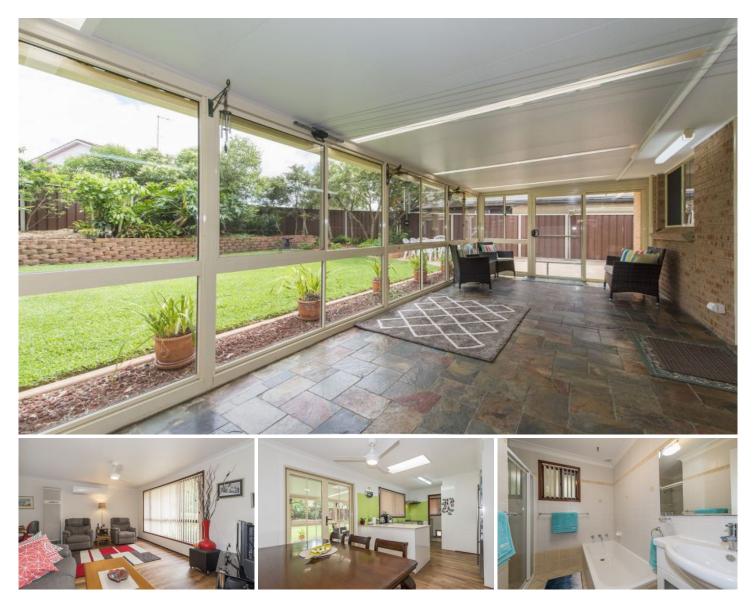

## 41 Mellfell Road Cranebrook NSW

This neat and tidy well-maintained beautiful home, situated on a large 605sqm size land, will appeal to the first home buyer and the astute investor. It has a huge detached DA approved double garage built at rear of the property as well as a covered new lock up garage to side of existing home. A skylight to kitchen & spacious modern bathroom. This lovely home offers you pleasant living and future potential equity growth.

- + Split system air conditioning to lounge
- + Freshly painted throughout & ceiling fans
- + Mirrored sliding doors to robes in bedrooms
- + Renovated kitchen with stone bench top
- + Upright freestanding gas stove & dishwasher