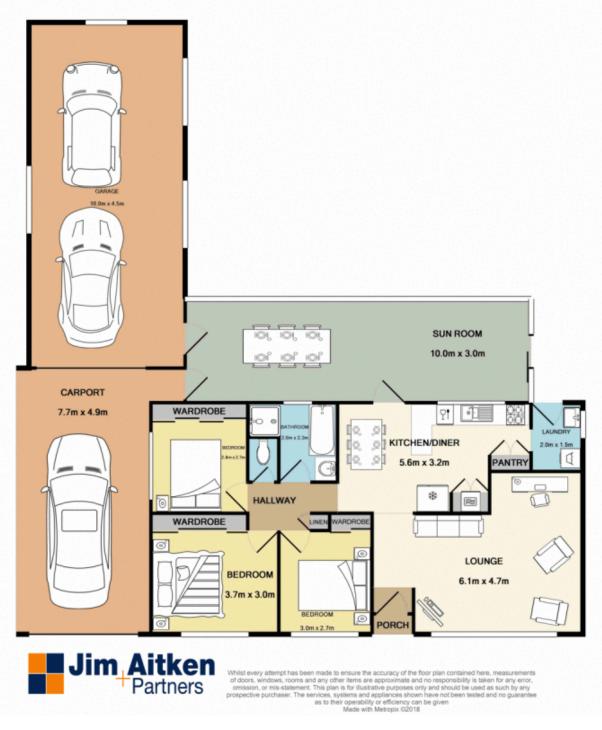

## 41 Mellfell Road Cranebrook NSW

This neat and tidy well-maintained beautiful home, situated on a large 605sqm size land, will appeal to the first home buyer and the astute investor. It has a huge detached DA approved double garage built at rear of the property as well as a covered new lock up garage to side of existing home. A skylight to kitchen & spacious modern bathroom. This lovely home offers you pleasant living and future potential equity growth.

## 3 🛤 1 🚰 3 🚘

| Туре      | : House                               |
|-----------|---------------------------------------|
| Land Size | : 605 sqm                             |
| View      | : https://www.aitkenre.com.au/8060029 |