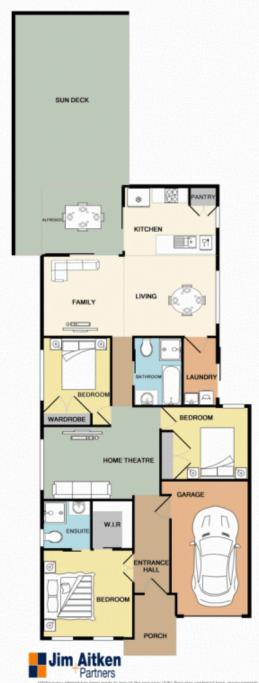

- + Three bedrooms, main with ensuite & walk-in robe
- + Built-in-robes to bedroom 2 + 3

For full version visit the website

## 3 🔄 2 🔓 2 😭

Type : House Land Size : 300 sqm

View: https://www.aitkenre.com.au/8060028

What every attempt has been made to ensure the accuracy of the floor plan contained here, reasurements of doors, vendoors, romes and any other items are approximate and no respectively and no respectively and no respective purposes only and should be used as such by any prespective purchaser. The services, systems and appliances shown have not clear hested and no guarantee as to their operability or efficiency can be given.

White every attempt has been made to ensure the occurary of the floor plan contained here, measurements of doors, windows, members, and any other interes are approximate and no responsibility is belief to every error, processor, or mis-statement. They plan is for likelative purposes only entirely advoiced on every entirely any programming purchases. The sensions, systems and appliances shown have not been deathed and no guarantee.