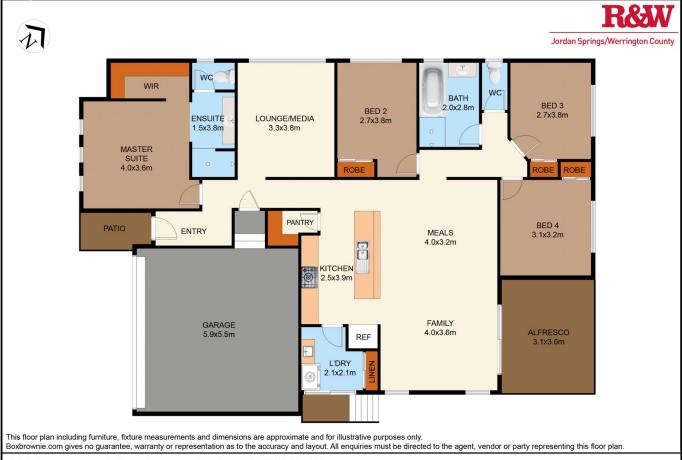

## 26 Montague Drive Jordan Springs NSW

\*\*\*Open Home Cancelled - Deposit Taken\*\*\*

This fabulous family friendly McDonald Jones home is sure to impress any family!

Located in Northridge Village, directly across the popular Livies Place" and with ease of access in and out of Jordan Springs, the location is ideal for family & friends to enjoy!

This amazing home offers all the essential needs a family requires and would suit the most fastidious of buyers.

Some of the many features include:

\* Large alfresco/entertainment area complete with timber

## 4 📮 2 🔓 4 😭

Type : House
Price : \$ 775,000
Building Size : 214 sqm
Land Size : 439 sqm

View: https://www.aitkenre.com.au/8060008

26 Montague Drive Jordan Springs NSW 2747