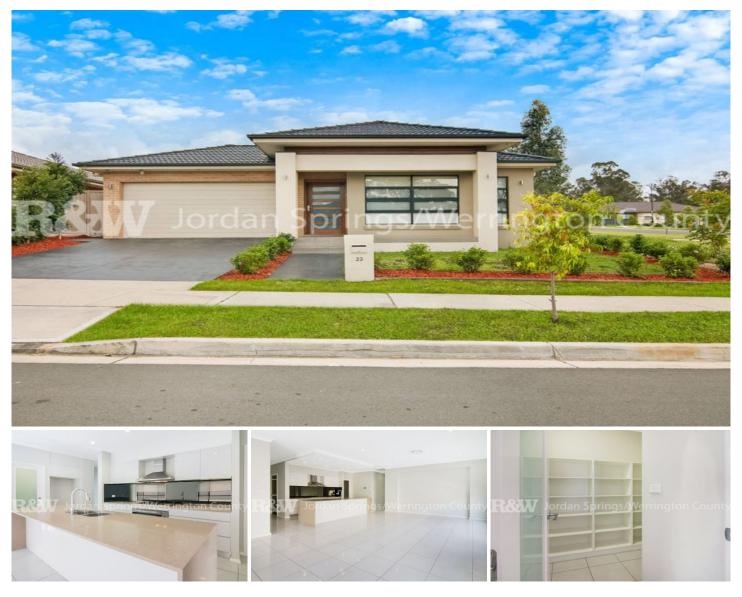

## 22 Killuna Way Jordan Springs NSW

This quality architecturally designer Kurmond home, offers the most fastidious buyer all the specifications & needs they are looking for!

Set on a large block of land and located in the best section of Jordan Springs, Illoura Village. Easy access to public transport, beautifully set out Illoura Village park that has BBQ facilities for the family weekend enjoyment.

- \* 2.700 high ceilings and ducted air conditioning\* Extra large entry timber designer door
- \* Intercom system, CCTV Camera system, alarm and automatic garage door
- \* Open plan kitchen, family and dining areas
- \* Kitchen boasts 900mm appliances and ducted range

## 4 🛤 2 🚰 4 🚘

| Туре                 | : House                               |
|----------------------|---------------------------------------|
| <b>Building Size</b> | : 243 sqm                             |
| Land Size            | : 468 sqm                             |
| View                 | : https://www.aitkenre.com.au/8060007 |