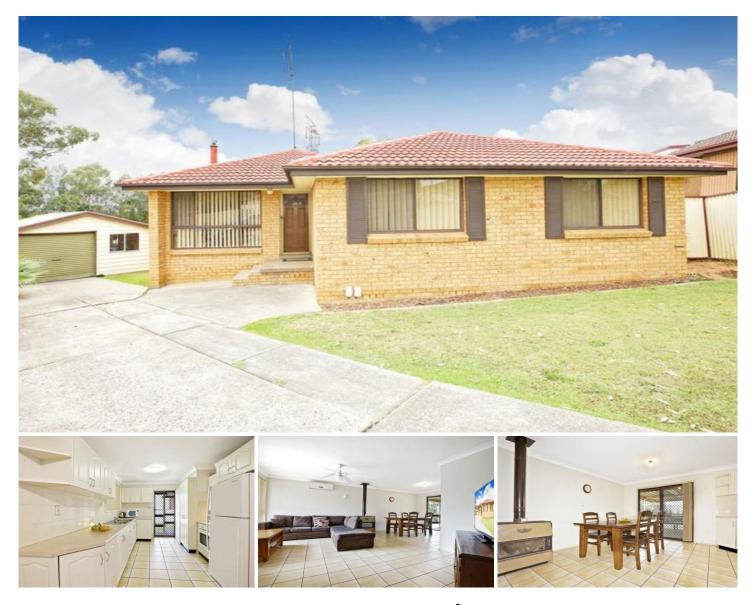

## **15 Fontana Close St Clair NSW**

Perfect First Home Or Investment!

If you have been searching for an affordable first home or investment property, this one is sure to tick the boxes!! Cul-de-sac location and positioned on a large 655m2 block this great property features:

\* Tiled floors to the spacious lounge / dining room

\* Combustion fire place & air-conditioning providing comfort throughout the changing seasons

\* Updated kitchen with pantry and plenty of cupboard / bench space

\* Three generous sized bedrooms two offer built in wardrobes

\* Updated bathroom with bath & shower plus separate toilet

\* Huge timber deck with awning ideal for outdoor dining &