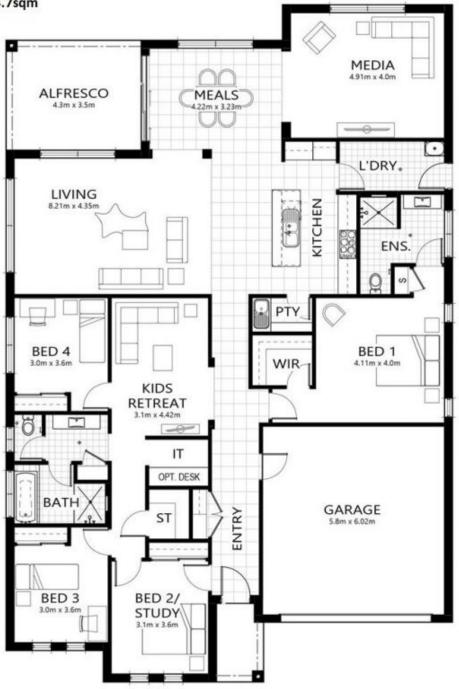

## 19 Koorala Gardens Jordan Springs NSW

 $^{\star\star}$  For further information contact Nancy Messina on 0437 707 167  $^{\star\star}$ 

This stunning architecturally designed" master built Display Home at Jordan Springs, has all future needs for the most fastidious of home ownership! Located in the heart of Jordan Springs, within walking distance to the family oriented Illoura Village Park which boasts BBQ facilities & a rocket ship playground for the whole family & friends to enjoy. Its a complete lifestyle!

## 4 🕮 2 📛 4 🖨

Type : House Land Size : 540 sqm

View: https://www.aitkenre.com.au/8060001

Land Size: 540sqm Home Size: 314.7sqm