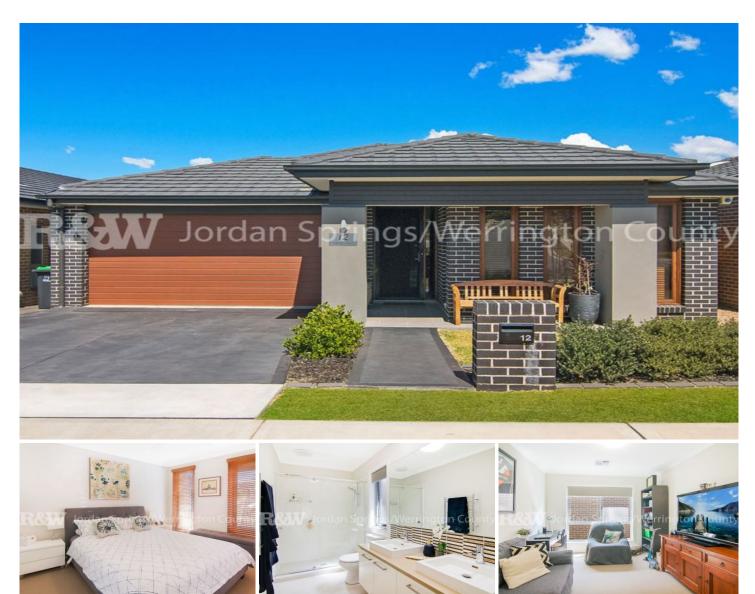

## 12 Voyager Court Jordan Springs NSW

From the moment you walk through the door you will be impressed with this award-winning Edgewater designer home & what it has to offer.

- \* 2600 high ceilings, down lights
- \* Master bedroom with ensuite and walk-in robe
- \* Walk-in robes to bedrooms 3 and 4
- \* Open plan kitchen, family and living area
- \* Separate media / theatre room
- \* 900mm stainless steel gas cooktop with ducted range hood
- \* Island stone bench top with breakfast bar, huge walk-in pantry
- \* Dishwasher and Microwave oven under bench
- \* Quality porcelain tiles throughout, carpet to bedrooms

## 4 2 2 2

Type : House Building Size : 236 sqm Land Size : 410.9 sqm

View: https://www.aitkenre.com.au/8059998