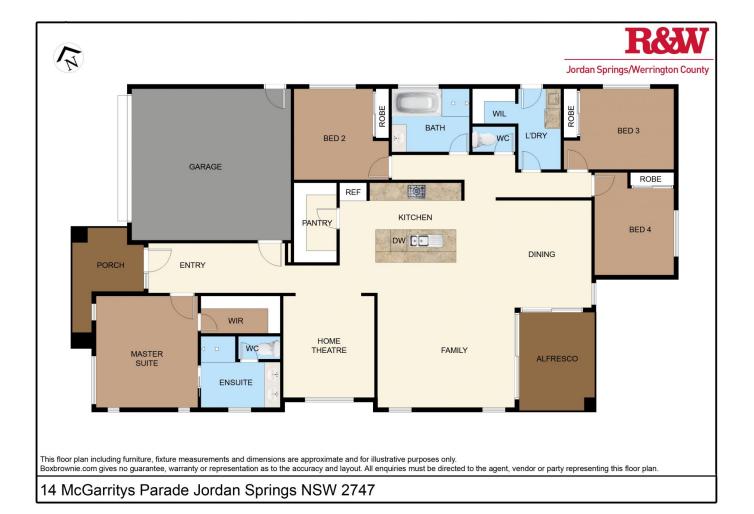

## 14 McGarritys Place Jordan Springs NSW

\*

This well-presented Edgewater designer home is located close to the Jordan Springs shopping precinct and within walking distance to restaurants, cafe's, parks, medical centre, chemist, gyms and lots more.

- \* Wide front entry, 2.6m high ceilings throughout
- \* Spacious open plan living with large porcelain tiles
- \* Stylish kitchen with stone island bench top, Walk-in pantry
- \* 900mm stainless steel oven with gas cooktop, ducted rangehood, dishwasher
- \* Separate lounge/media room
- \* Master bedroom with walk-in robe, ensuite with twin basin vanity

## 4 2 2 2

Type : House
Building Size : 27 sqm
Land Size : 460 sqm

View: https://www.aitkenre.com.au/8059997