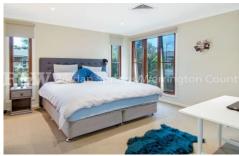

- \* Wide front entry, 2.6m high ceilings throughout
- \* Spacious open plan living with large porcelain tiles
- \* Stylish kitchen with stone island bench top, Walk-in pantry
- \* 900mm stainless steel oven with gas cooktop, ducted rangehood, dishwasher
- \* Separate lounge/media room
- \* Master bedroom with walk-in robe, ensuite with twin basin vanity