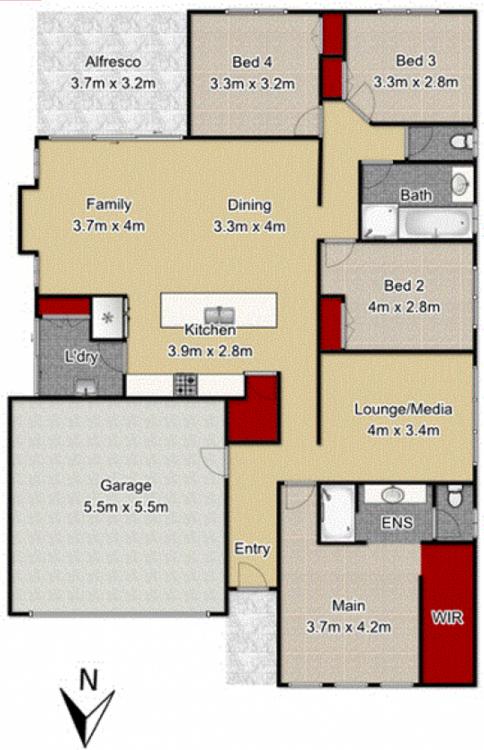

## 3 Elimatta Avenue Jordan Springs NSW

This beautiful quality home has a lot to offer the growing family or the downsizing empty nesters needing to be close to all amenities.

Within walking distance from this family friendly street are large open spaces, dog friendly park, kids playgrounds & picnic areas for the whole family to enjoy.

Comfortable ideal home in an impressive location!

- \* High ceilings, steel frames and colour bond roof
- \* Ducted air conditioning
- \* Alarm system and automatic garage door
- \* Master bedroom with en-suite, walk-in robe and plantation shutters

## 4 📮 2 🔓 4 🖨

Type : House
Price : \$ 780,000
Building Size : 214 sqm
Land Size : 450 sqm

View: https://www.aitkenre.com.au/8059994

Fittings & fixtures are for display purposes only, not to scale. Produced by Open2view Richmond & Lower Mountains - 0403 248 292