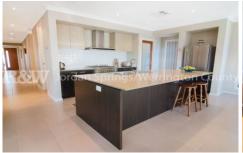

- \* Open plan kitchen, family and dining area with quality tiles throughout
- \* Modern kitchen with stainless steel appliances, 900mm cooktop, ducted range hood
- \* Stone island benchtop, double sink, dishwasher, microwave and walkin pantry
- \* Master bedroom has ensuite with double bowl vanity,