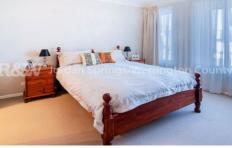

- \* Open plan kitchen, family and dining area with quality tiles throughout
- \* Modern kitchen with stainless steel appliances, 900mm cooktop, ducted range hood
- \* Stone island benchtop, double sink, dishwasher, microwave and walkin pantry
- \* Master bedroom has ensuite with double bowl vanity,