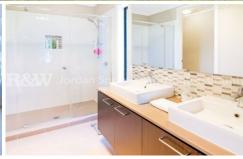

- \* Open plan kitchen, family and dining area with quality tiles throughout
- \* Modern kitchen with stainless steel appliances, 900mm cooktop, ducted range hood
- \* Stone island benchtop, double sink, dishwasher, microwave and walkin pantry
- \* Master bedroom has ensuite with double bowl vanity,