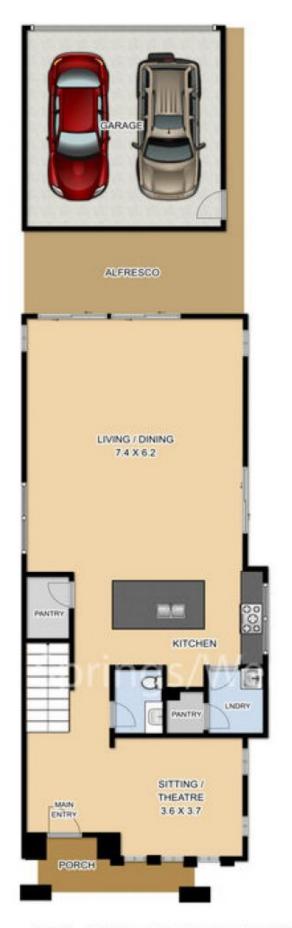

Must be seen to be appreciate all the features that this home has to offer

- \* Two story corner designer Edgewater home with balcony to front facade & chair lift to stairs
- \* 2600mm high ceiling to ground floor
- \* Master bedroom has large ensuite with double bowl vanity, walk in robe
- \* Master bedroom also has electric roller shutters to

4 🕮 2 🟪 4 🖨

Type : House
Building Size : 273 sqm
Land Size : 467.9 sqm

View: https://www.aitkenre.com.au/8059988

For full version visit the website