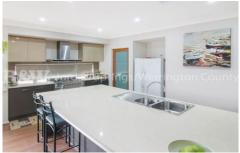

Must be seen to be appreciate all the features that this home has to offer

- \* Two story corner designer Edgewater home with balcony to front facade & chair lift to stairs
- \* 2600mm high ceiling to ground floor
- \* Master bedroom has large ensuite with double bowl vanity, walk in robe
- \* Master bedroom also has electric roller shutters to