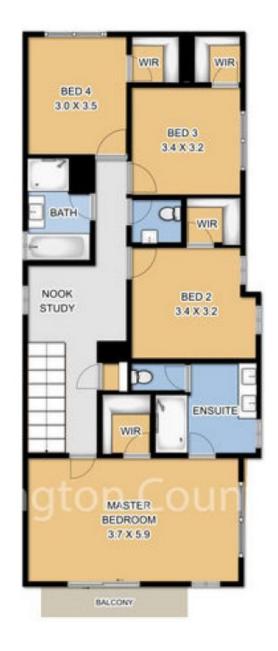

Must be seen to be appreciate all the features that this home has to offer

- \* Two story corner designer Edgewater home with balcony to front facade & chair lift to stairs
- \* 2600mm high ceiling to ground floor
- \* Master bedroom has large ensuite with double bowl vanity, walk in robe
- \* Master bedroom also has electric roller shutters to

4 🕮 2 🟪 4 🖨

Type : House
Building Size : 273 sqm
Land Size : 467.9 sqm

View: https://www.aitkenre.com.au/8059988

For full version visit the website