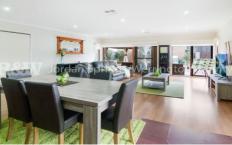

Must be seen to be appreciate all the features that this home has to offer

- \* Two story corner designer Edgewater home with balcony to front facade & chair lift to stairs
- \* 2600mm high ceiling to ground floor
- \* Master bedroom has large ensuite with double bowl vanity, walk in robe
- \* Master bedroom also has electric roller shutters to