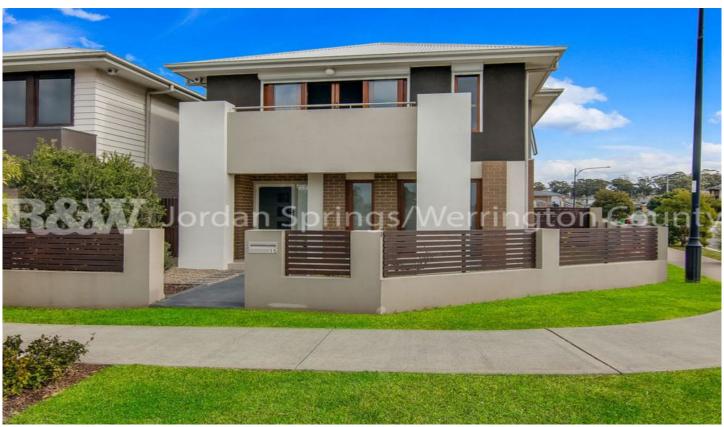

## 15 Lakeside Parade Jordan Springs NSW

This beautiful property is located in the heart of Jordan Springs within walking distance to Woolworths, local shops, cafes, chemist, doctor's rooms, fitness centres, children's playgrounds, beautiful lake, Watergum Village Park, walking trails walking trails & all other local amenities!

Must be seen to be appreciate all the features that this home has to offer

- \* Two story corner designer Edgewater home with balcony to front facade & chair lift to stairs
- \* 2600mm high ceiling to ground floor
- \* Master bedroom has large ensuite with double bowl vanity, walk in robe
- \* Master bedroom also has electric roller shutters to

4 🕮 2 🟪 4 🖨

Type : House
Building Size : 273 sqm
Land Size : 467.9 sqm

View: https://www.aitkenre.com.au/8059988

For full version visit the website