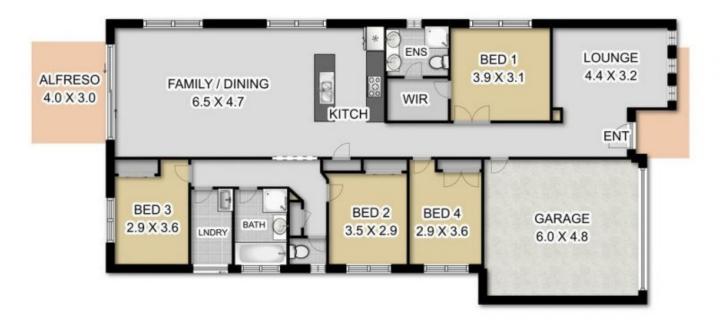

## 3 Wallara Green Jordan Springs NSW

Set on a 459sqm block in the highly sought-after Jordan Springs community is this luxurious family home. With four bedrooms, two bathrooms and multiple living spaces, there is plenty of room for a large family.

When its time to relax, you can choose from the open-plan dining and living space, covered rear alfresco and a spacious fully-fenced rear yard or the flexible living room at the front of the home. Depending on your needs, this space could easily be used as an office, media room or formal

## 4 🕮 2 🟪 4 🖨

Type : House Building Size : 247 sqm Land Size : 459 sqm

View: https://www.aitkenre.com.au/8059982

For full version visit the website

3 WALLARA GREEN, JORDAN SPRINGS