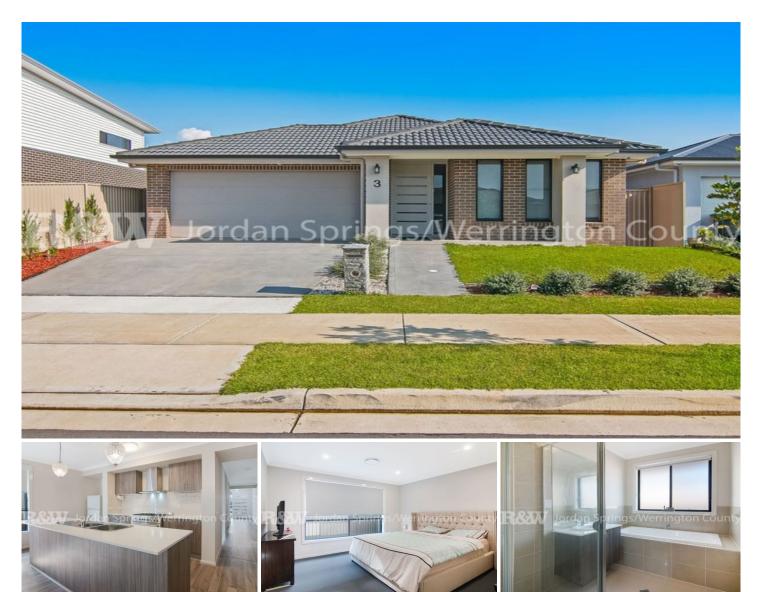

## 3 Wallara Green Jordan Springs NSW

Set on a 459sqm block in the highly sought-after Jordan Springs community is this luxurious family home. With four bedrooms, two bathrooms and multiple living spaces, there is plenty of room for a large family.

From the functional designer kitchen to the laminate timber flooring, everything in this abode has been designed with family living in mind; all aspects of this home ooze comfort and that low-maintenance lifestyle.

When its time to relax, you can choose from the open-plan dining and living space, covered rear alfresco and a spacious fully-fenced rear yard or the flexible living room at the front of the home. Depending on your needs, this space could easily be used as an office, media room or formal

## 4 🕮 2 🟪 4 🖨

Type : House Building Size : 247 sqm Land Size : 459 sqm

View: https://www.aitkenre.com.au/8059982

For full version visit the website

3 WALLARA GREEN, JORDAN SPRINGS