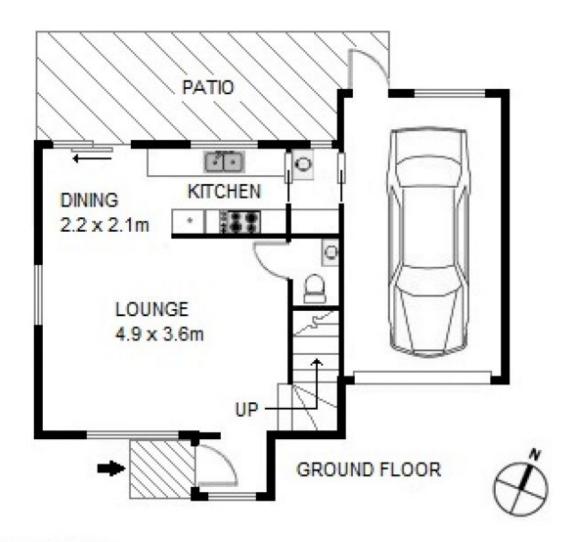

There is a well-equipped galley-style kitchen with stone bench tops and a glass cook top, plus an open-plan tiled living and dining space and a rear covered patio and sunny courtyard. A single car garage completes the floor plan.