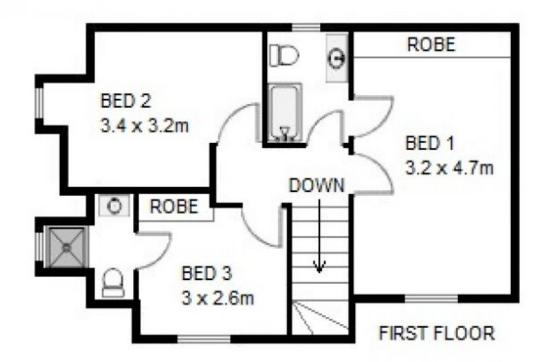

## 2/47 Barry Street Cambridge Park NSW

Well-maintained and beautifully-presented, this Cape Cod-style town-home is ready for its new owners.

The floor plan offers plenty of space for a family with three bedrooms, all with built-in mirrored robes, a two-way bathroom with bath and an ensuite to the master bedroom.