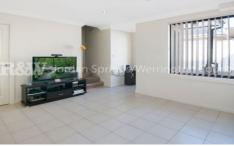

There is a well-equipped galley-style kitchen with stone bench tops and a glass cook top, plus an open-plan tiled living and dining space and a rear covered patio and sunny courtyard. A single car garage completes the floor plan.