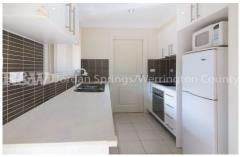

There is a well-equipped galley-style kitchen with stone bench tops and a glass cook top, plus an open-plan tiled living and dining space and a rear covered patio and sunny courtyard. A single car garage completes the floor plan.