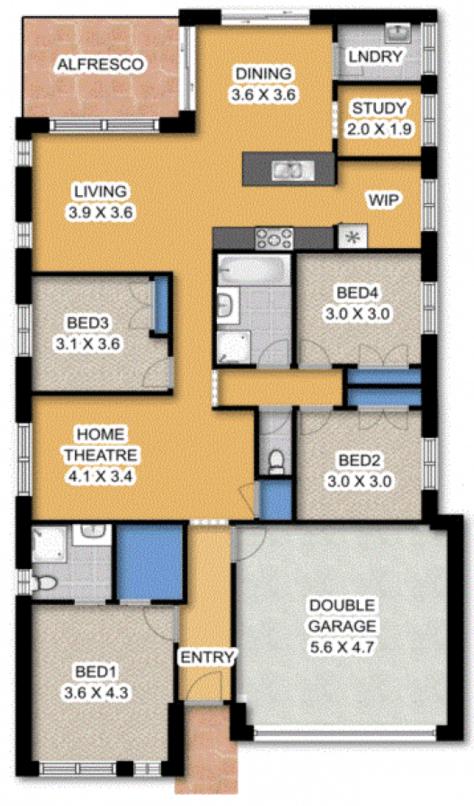

## 36 Fleet Avenue Jordan Springs NSW

This beautiful family home is located in the popular Northridge Village.

It is a well-designed and spacious home, offering two separate living spaces as well as a tiled and covered Alfresco outdoor area.

## Other features include:

- \* Large master bedroom with walk-in robe & ensuite with cavity sliding door
- \* Modern kitchen with stone island bench, huge walk-in pantry, stainless steel 900 cooktop & ducted canopy range

## 4 📮 2 🔓 4 😭

Type : House
Price : \$ 760,000
Building Size : 214 sqm
Land Size : 377 sqm

View: https://www.aitkenre.com.au/8059974

36 FLEET AVENUE, JORDAN SPRINGS