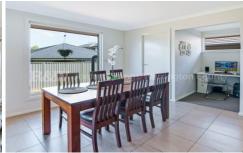

## Other features include:

- \* Large master bedroom with walk-in robe & ensuite with cavity sliding door
- \* Modern kitchen with stone island bench, huge walk-in pantry, stainless steel 900 cooktop & ducted canopy range