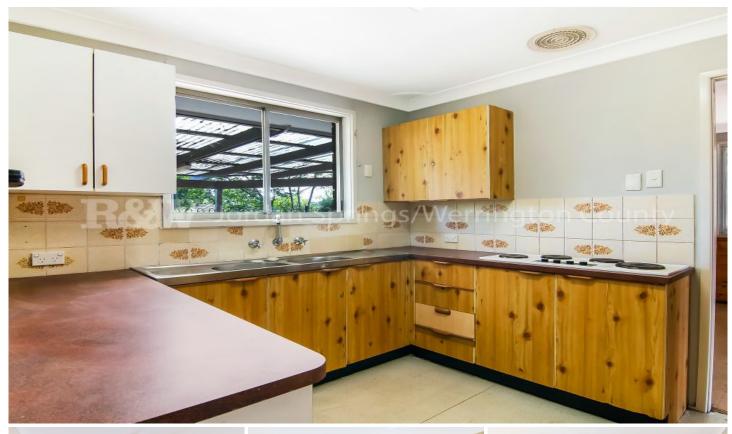

- \* 3 Bedrooms, ensuite to main
- \* Good size lounge room
- \* Separate dining area
- \* Air conditioning
- \* Covered carport/parking space adjacent to home
- \* Side access to rear yard
- \* Total land size 676m2 with 18mt wide frontage