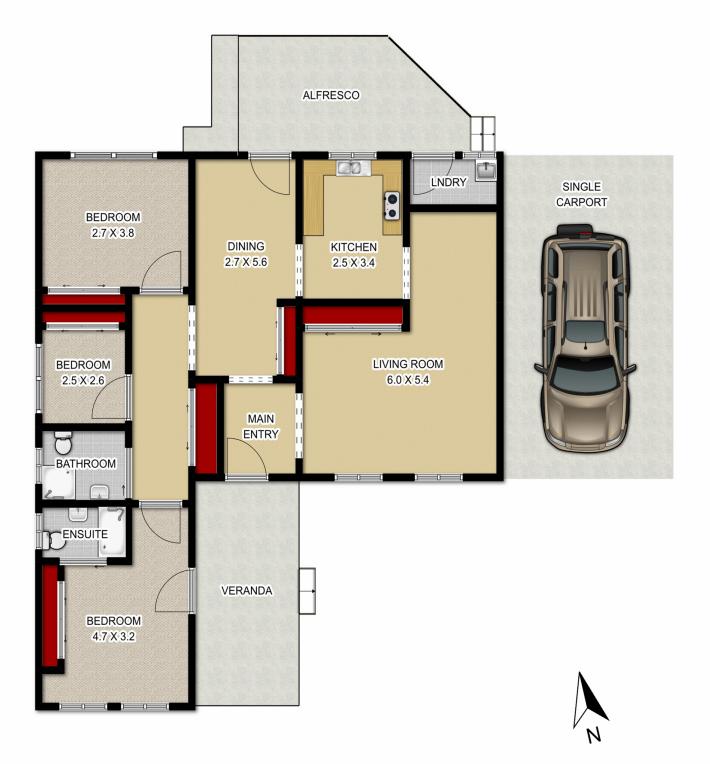

- \* 3 Bedrooms, ensuite to main
- \* Good size lounge room
- \* Separate dining area
- \* Air conditioning
- \* Covered carport/parking space adjacent to home
- \* Side access to rear yard
- \* Total land size 676m2 with 18mt wide frontage

## **15 COOPER STREET, PENRITH**

open2view.com<sup>®</sup> Measurments are approximate. Not to scale. Illustrative purpose ONLY. Open2view does not take any responsibility for any information supplied.