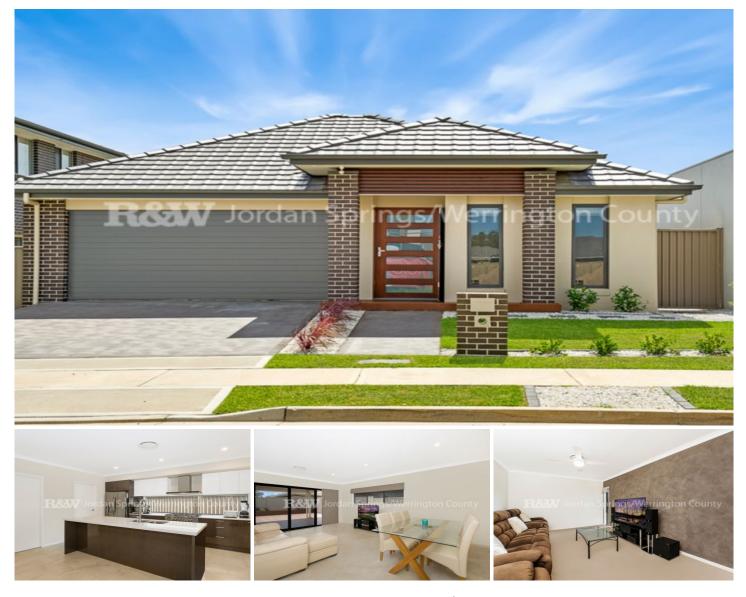

## 7 Bowral Grove Jordan Springs NSW

Richardson & Wrench Jordan Springs/Werrington County takes pleasure in presenting 7 Bowral Grove Jordan Springs.

Surrounded by other quality homes, this beautiful property is positioned on a lovely 425sqm (approx) block of land. With its extended entertaining area and being walking distance to a regional park, this property is sure to appeal to the whole family.

## Features:

\* Main bedroom with fitted-out walk-in wardrobe, double bowl vanity to ensuite & sliding door to alfresco

- \* Three bedrooms with mirrored built-in wardrobes
- \* Soundproofing to theatre, master bedroom & guest room

## 4 🛤 2 🏪 4 🚘

| Туре                 | : House                               |
|----------------------|---------------------------------------|
| Price                | : \$ 800,000                          |
| <b>Building Size</b> | : 240 sqm                             |
| Land Size            | : 425 sqm                             |
| View                 | : https://www.aitkenre.com.au/8059969 |