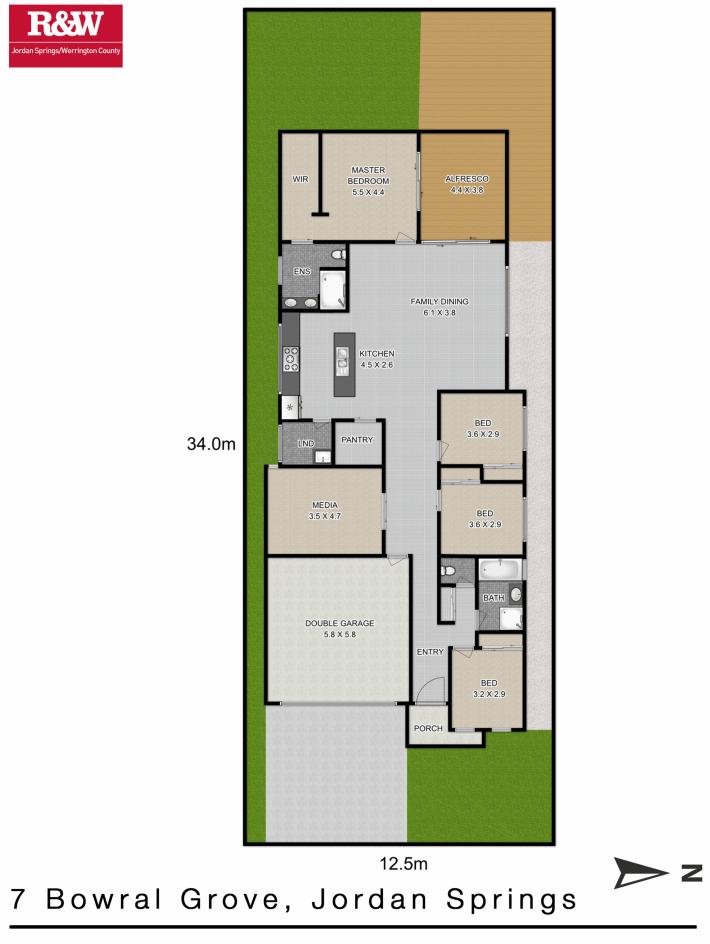

## 7 Bowral Grove Jordan Springs NSW

Richardson & Wrench Jordan Springs/Werrington County takes pleasure in presenting 7 Bowral Grove Jordan Springs.

Surrounded by other quality homes, this beautiful property is positioned on a lovely 425sqm (approx) block of land. With its extended entertaining area and being walking distance to a regional park, this property is sure to appeal to the whole family.

## Features:

\* Main bedroom with fitted-out walk-in wardrobe, double bowl vanity to ensuite & sliding door to alfresco

- \* Three bedrooms with mirrored built-in wardrobes
- \* Soundproofing to theatre, master bedroom & guest room

## 4 🛤 2 🏪 4 🚘

| Туре                 | : House                               |
|----------------------|---------------------------------------|
| Price                | : \$ 800,000                          |
| <b>Building Size</b> | : 240 sqm                             |
| Land Size            | : 425 sqm                             |
| View                 | : https://www.aitkenre.com.au/8059969 |