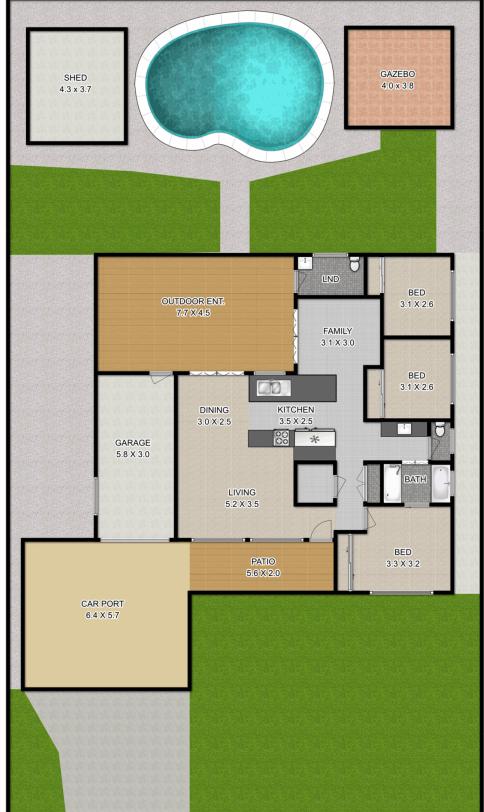

## 10 Ploughman Crescent Werrington Downs NSW

Richardson & Wrench Jordan Springs/Werrington County is proud to present for sale 10 Ploughman Crescent Werrington Downs.

Perfect for families and those with a passion for entertaining, this beautifully presented family home has two outdoor entertaining areas both of which overlook a sparkling in-ground swimming pool.

- \* 3 Generous size bedrooms
- \* Relaxing open plan lounge & dining with Bi-Fold doors opening onto the alfresco
- \* Quality galley-style kitchen & family room with Bi-Fold doors opening onto the alfresco
- \* Split system air conditioning to lounge and main bedroom