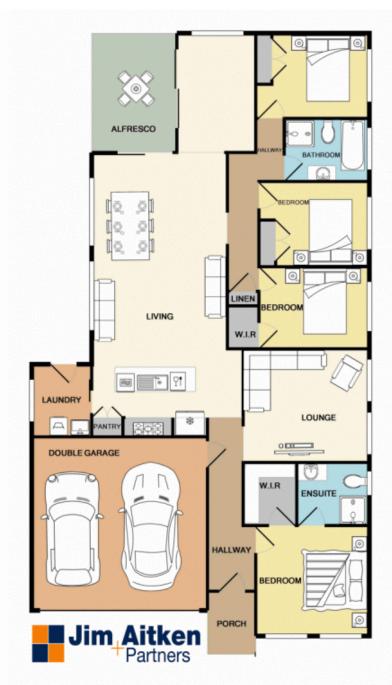

## 102 Jubilee Drive Jordan Springs NSW

Completed within the last three years, this beautiful home features four bedrooms with built in robes, ensuite to main, separate theatre room, large second living/dining, tidy rumpus room, gallery styled kitchen with island ceaser stone bench tops, dishwasher and ducted air conditioning.

- \* Four bedrooms
- \* Two bathrooms
- \* Ducted air conditioning
- \* Three living areas
- \* Galley style kitchen
- \* Double garage
- \* Solar panels

Only being five minutes from Penrith CBD & providing

## 4 🕮 2 🟪 4 🕿

Type : House Land Size : 375 sqm

View: https://www.aitkenre.com.au/8059965

Withlist every attempt has been made to ensure the accuracy of the floor plan contained here, measurements of doors, windows, rooms and any other items are approximate and no responsibility is taken for any error, omission, or mis-statement. This plan is for flustrative purposes only and should be used as such by any prospective purchaser. The services, systems and appliances shown have not been tested and no guarantee as to their orbibility or efficiency can be given. Made with Metropix 62018