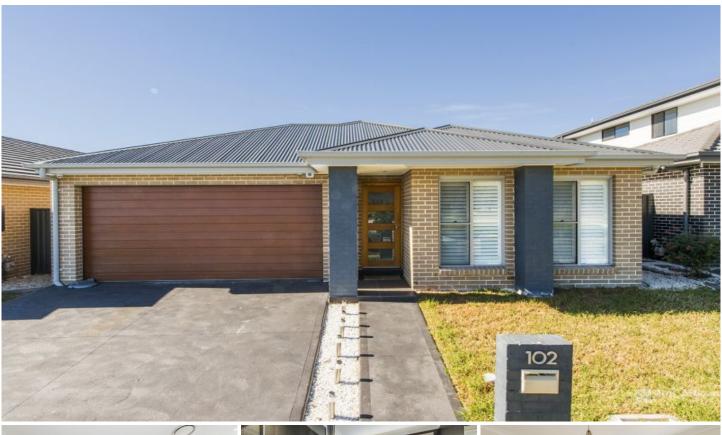

## 102 Jubilee Drive Jordan Springs NSW

Completed within the last three years, this beautiful home features four bedrooms with built in robes, ensuite to main, separate theatre room, large second living/dining, tidy rumpus room, gallery styled kitchen with island ceaser stone bench tops, dishwasher and ducted air conditioning.

- \* Four bedrooms
- \* Two bathrooms
- \* Ducted air conditioning
- \* Three living areas
- \* Galley style kitchen
- \* Double garage
- \* Solar panels

Only being five minutes from Penrith CBD & providing

## 4 🕮 2 🟪 4 🕿

Type : House Land Size : 375 sqm

View: https://www.aitkenre.com.au/8059965

Withlist every attempt has been made to ensure the accuracy of the floor plan contained here, measurements of doors, windows, rooms and any other items are approximate and no responsibility is taken for any error, omission, or mis-statement. This plan is for flustrative purposes only and should be used as such by any prospective purchaser. The services, systems and appliances shown have not been tested and no guarantee as to their orbibility or efficiency can be given. Made with Metropix 62018