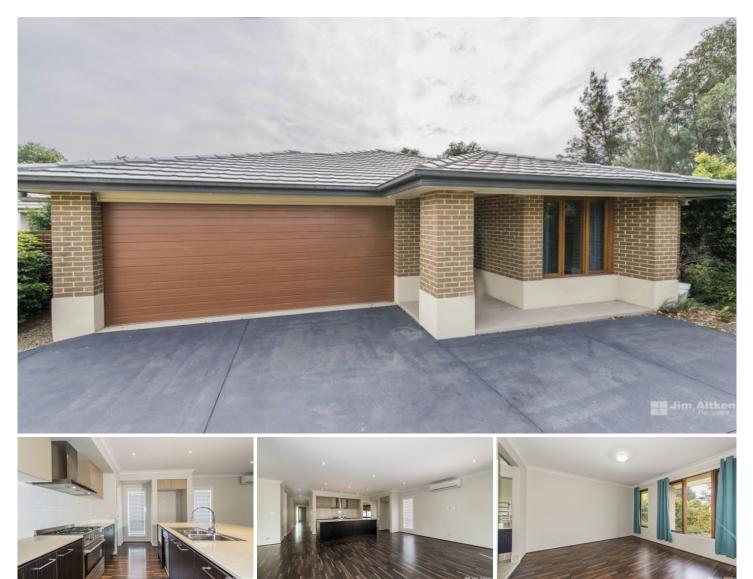

## 21 Shellbourne Place Cranebrook NSW

This propertys location is a rare find. Nestled away in a quiet street, this home boasts open living areas and a large master bedroom. All spacious bedrooms fitted with built in wardrobes, with the master featuring a walk in wardrobe and ensuite. Free flowing and meticulously maintained, you will love the easy living arrangement.

- \* Split system air conditioning
- \* Open plan living
- \* Natural gas cooking
- \* Built-In wardrobes
- \* Alfresco entertainment area
- \* Less than 5 years old
- \* Double garage

## 4 🎮 2 🚔 4 🚔

| Туре      | : House                               |
|-----------|---------------------------------------|
| Land Size | : 508 sqm                             |
| View      | : https://www.aitkenre.com.au/8059964 |