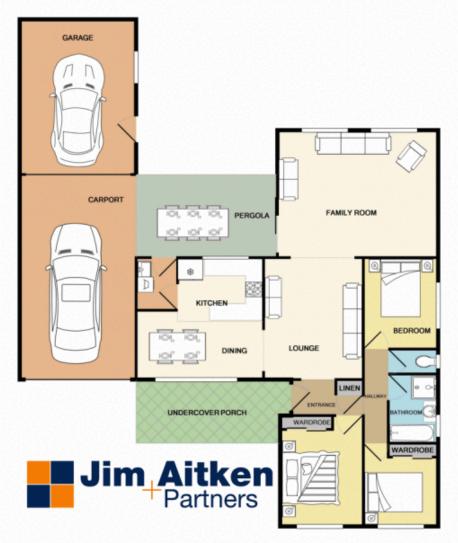

## 2 Ulpha Place Cranebrook NSW

This is a real opportunity to obtain a real family home, located in a cul-de-sac this brick veneer home will be sought after. This home is complemented with three bedrooms, built in robes to two. There is a formal lounge, family room, kitchen dining, single garage and single carport with electric roller door. This home has been meticulously maintained and will suit the first home buyer or investor.

- \* Three bedrooms
- \* Built in robes to two bedrooms
- \* Separate formal lounge
- \* Carport and single garage
- \* Three separate living areas
- \* Private cul-de-sac location

For full version visit the website

## 3 📭 1 🚔 4 😭

Type : House Land Size : 645 sqm

View: https://www.aitkenre.com.au/8059959

Whitel every attempt has been made to ensure the accuracy of the floor plan contained here, measurements of doors, windows, mome and any other leters are approximate and no responsibility is taken for any error, omission, or mis relatement. This plan is for lituatively supposes only and should be used as such by any prospective purchases. The services, systems and appliances shown have not been tested and no guarantee as to their consolition or efficiency can be given.