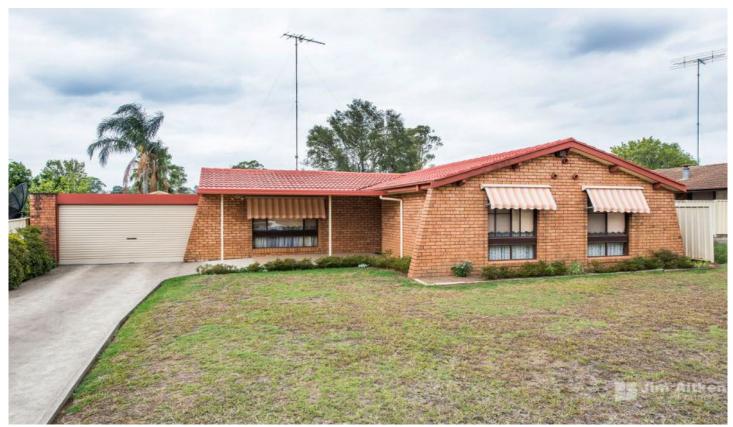

## 2 Ulpha Place Cranebrook NSW

This is a real opportunity to obtain a real family home, located in a cul-de-sac this brick veneer home will be sought after. This home is complemented with three bedrooms, built in robes to two. There is a formal lounge, family room, kitchen dining, single garage and single carport with electric roller door. This home has been meticulously maintained and will suit the first home buyer or investor.

- \* Three bedrooms
- \* Built in robes to two bedrooms
- \* Separate formal lounge
- \* Carport and single garage
- \* Three separate living areas
- \* Private cul-de-sac location

For full version visit the website