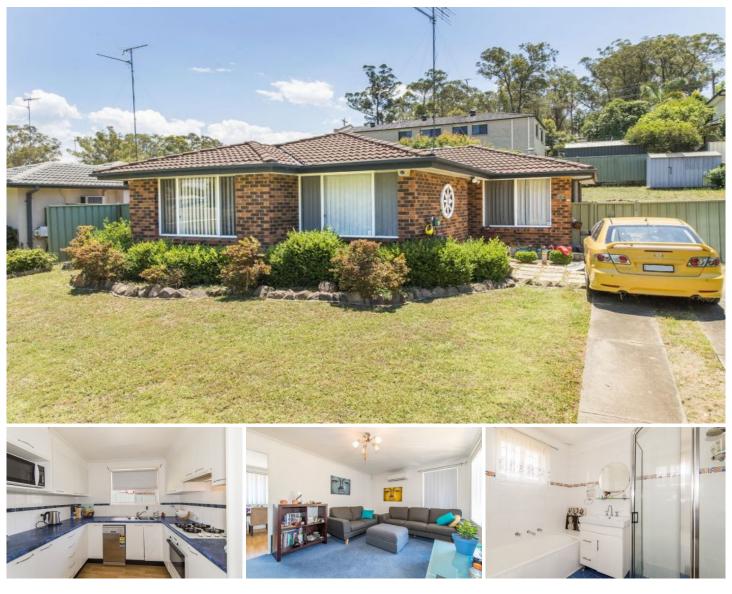

## 10 Enterprise Road Cranebrook NSW

This property is in a fantastic position with mountain and park views. Boasting three good size bedrooms, large living room, modern kitchen with plenty of cupboard space, neat and tidy bathroom, internal laundry, tiled and carpeted throughout and two split system air conditioners. Outside includes space for a large carport/ garage, a large area for entertaining guests and a 625sqm approx. block of land.

- \* Three bedrooms
- \* Split system air conditioners
- \* Great size kitchen
- \* Large living area
- \* Perfect first home or investment
- \* 625 approx block of land.
- \* Great family location close to all amenties