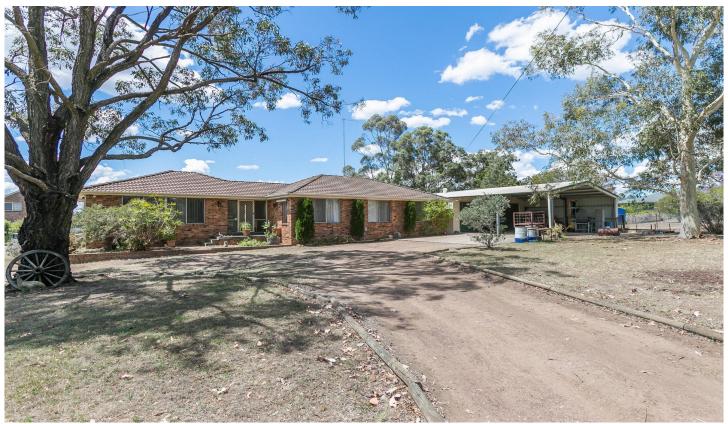

## 38-44 Linden Crescent Cranebrook NSW

Introducing to the market this immaculately presented entry level acreage home. This single level home includes three bedrooms all with built ins, two bathrooms one being ensuite to the main, internal laundry, ceiling fans and a beautifully renovated kitchen. Outside boasts a huge shed which includes three phase power and double carport perfect for any tradie that would like to work from home or enjoy as a large mancave. A lovely undercover decked entertaining area which overlooks the near one and a quarter acre parcel of land which also has the added bonus of being a corner block. This is truly a great opportunity for a family who is looking to get onto acreage with the idea of downsizing their home or are happy to do a possible extension if need be or would like to knock down rebuild at a later date.