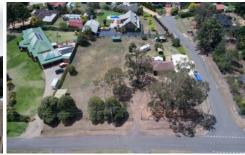

## 38-44 Linden Crescent Cranebrook NSW

Introducing to the market this immaculately presented entry level acreage home. This single level home includes three bedrooms all with built ins, two bathrooms one being ensuite to the main, internal laundry, ceiling fans and a beautifully renovated kitchen. Outside boasts a huge shed which includes three phase power and double carport perfect for any tradie that would like to work from home or enjoy as a large mancave. A lovely undercover decked entertaining area which overlooks the near one and a quarter acre parcel of land which also has the added bonus of being a corner block. This is truly a great opportunity for a family who is looking to get onto acreage with the idea of downsizing their home or are happy to do a possible extension if need be or would like to knock down rebuild at a later date.