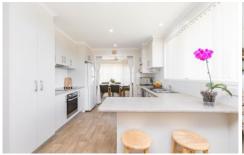

## 38-44 Linden Crescent Cranebrook NSW

Introducing to the market this immaculately presented entry level acreage home. This single level home includes three bedrooms all with built ins, two bathrooms one being ensuite to the main, internal laundry, ceiling fans and a beautifully renovated kitchen. Outside boasts a huge shed which includes three phase power and double carport perfect for any tradie that would like to work from home or enjoy as a large mancave. A lovely undercover decked entertaining area which overlooks the near one and a quarter acre parcel of land which also has the added bonus of being a corner block. This is truly a great opportunity for a family who is looking to get onto acreage with the idea of downsizing their home or are happy to do a possible extension if need be or would like to knock down rebuild at a later date.