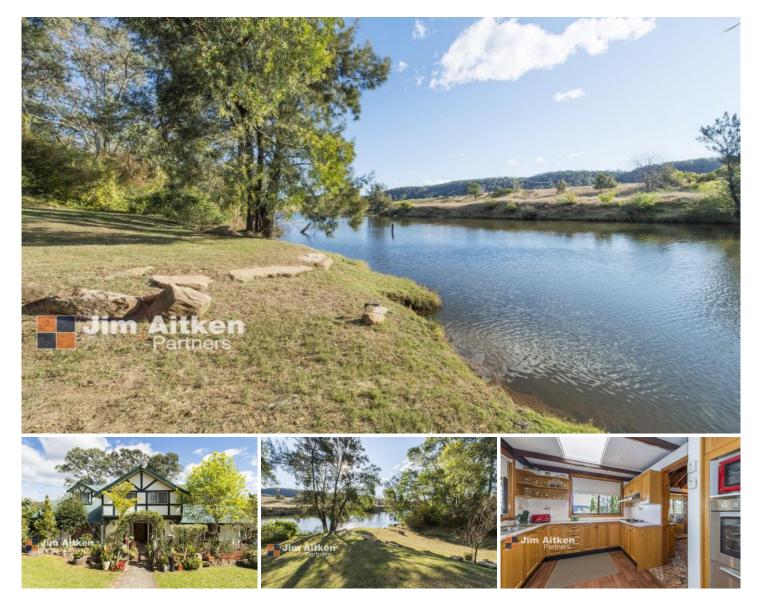

## 1578 Greendale Road Wallacia NSW

This entry level acreage home is in immaculate condition for its age and the sheer size of this residence will surely meet the needs of the growing family. Stretching across three levels the floorplan combines up to five huge bedrooms with built ins to four, generous servings of formal and informal living spaces, rumpus room with bar, sunroom, two fireplaces, ducted air conditioning and ample storage throughout. Beautiful kitchen overlooking breathtaking views and four gorgeous bathrooms. Resting on a comfortable 5888 sqm approx. parcel of land this property also offers two double carports, 3 large sheds on being to the rear of the property perfect for any type of tradesperson. Social gatherings can be hosted either on the balconys soaking up the views or down by the river which also offers a boat ramp for people that enjoy fishing