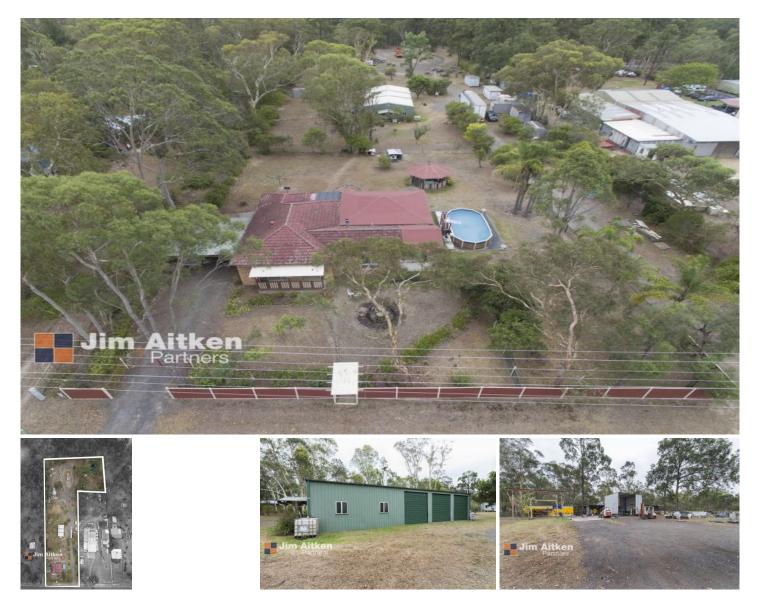

## 55 Boscobel Road Londonderry NSW

High, dry, level & just under 3.5 acres is this beautiful acreage property. With 3-phase to a very large shed and multiple storage containers this is perfect for someone who has trucks or if someone would like to run a successful home business (STCA) the possibilities are endless. Feel safe and secure in this large three bedroom home with ducted air conditioning throughout & fire place. The large kitchen boasts plenty of cupboard space and flows onto the dining and second family area. There is also a large spacious undercover entertaining area great for those social gatherings. Outside also includes above ground pool, double carport and two gazebos one near the main home and one at the rear of the property to relax near the big dam.

## 3 🛤 1 🏪 10 🚘

| Туре      | : House                          |
|-----------|----------------------------------|
| Land Size | : 13696 sqm                      |
| View      | https://www.aitkanza.com.ov/0050 |