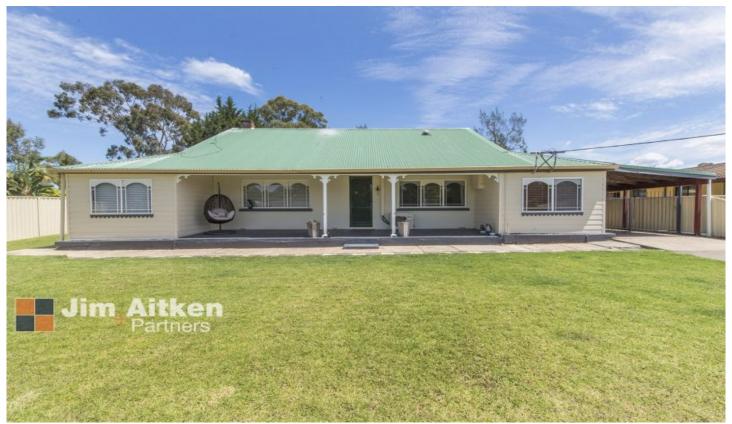

## 3 Walsh Place Kingswood NSW

Located in great and handy position in Kingswood, displaying light filled interiors and high ceilings, this home is well presented and has plenty of charm and character. With a unique layout this home offers plenty of size as it boasts three large bedrooms, two living rooms, study, kids play room and parent retreat. Also recently renovated bathroom, modern kitchen and external laundry. Outside offers a large family friendly backyard, a huge undercover area with built in bar perfect for those social gatherings or where you can just sit back with a nice cuppa!

## 3 📭 1 🔓 4 😭

Type : House Land Size : 979 sqm

View: https://www.aitkenre.com.au/8059903