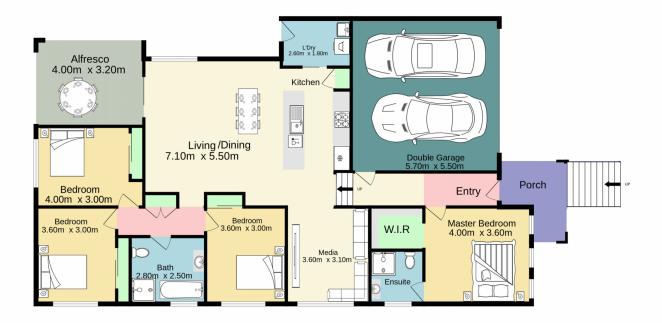

## 15 Hassall Way Glenmore Park NSW

Welcome to your forever home in the heart of the Mulgoa Rise Estate! This lovingly maintained 4-bedroom, 2-bathroom sanctuary offers a harmonious blend of modern elegance and serene living. With its warm and inviting ambiance, this home is designed to create cherished memories for your family for years to come.

- + Spacious open-plan living and dining area perfect for family gatherings.
- + Modern kitchen with high-quality appliances and ample storage.
- + Master bedroom features an ensuite and walk-in wardrobe.
- + Three additional generously sized bedrooms with built-in wardrobes.

## TOTAL FLOOR AREA: 175.8 sq.m. approx.

Whilst every attempt has been made to ensure the accuracy of the footpoin contained here, measurements of doors, wirdows, rooms and any other items are approximate and no responsibility is taken for any error, omission or mis-statement. This plan is for illustrative purposes only and should be used as such by any prospective purchaser. The services, systems and appliances shown have not been tested and no guarantee as to their operability or efficiency can be given.