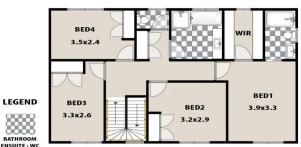

## 4 🕮 2 🟪 4 🗬

Type : House
Price : \$ 1,300,500
Building Size : 238 sqm
Land Size : 707 sqm

View: https://www.aitkenre.com.au/8059847

Felipe Martin 02 4739 1111

Kieran Flanagan 02 4739 1111

LAUNDRY

FIRST FLOOR

## **4 ROSELLA CLOSE, BLAXLAND**

This floor plan and/or site plan is an approximation for illustration purposes only. All measurements are approximate and not guaranteed to be exact or to scale. Interested parties should confirm measurements by their own means.