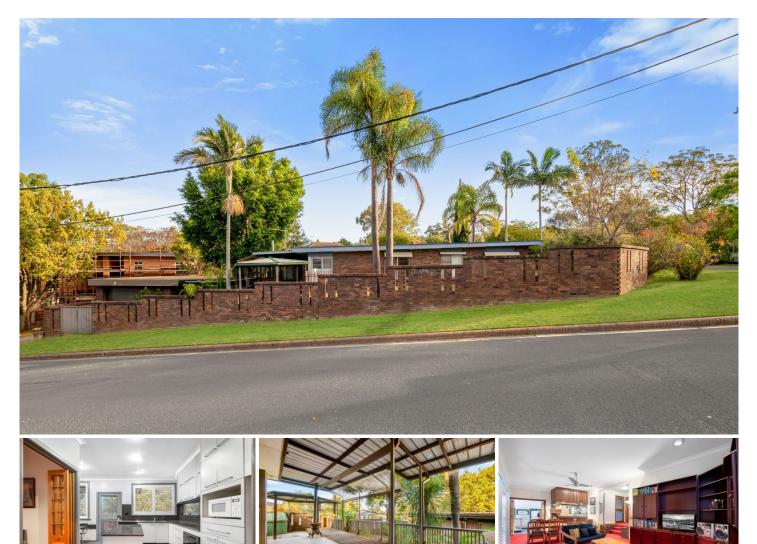

## **102 Governors Drive Lapstone NSW**

Unleash your imagination with this fabulous three bedroom, brick home in a fantastic position. The floorplan is spacious, and the single level design offers a wealth of possibilities. There is plenty of storage, lovely master suite, plantation shutters, with plenty of natural light.

- + Three bedrooms with built ins
- + Two bathrooms
- + Spacious lounge/dining area with cracking bar

+ Large detached double garage perfect for home office/granny flat potential

- + Old inground pool waiting to be brought back to life
- + 569m2 (approx) corner block
- + Ideal Lapstone location