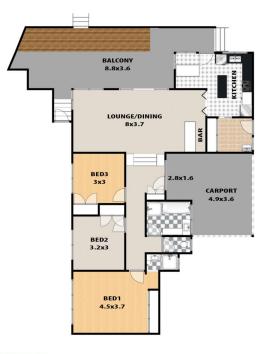

- + Three bedrooms with built ins
- + Two bathrooms
- + Spacious lounge/dining area with cracking bar

+ Large detached double garage perfect for home office/granny flat potential

- + Old inground pool waiting to be brought back to life
- + 569m2 (approx) corner block
- + Ideal Lapstone location

## **102 GOVERNORS DRIVE, LAPSTONE**

This floor plan and/or site plan is an approximation for illustration purposes only. All measurements are approximate and not guaranteed to be exact or to scale. Interested parties should confirm measurements by their own means.