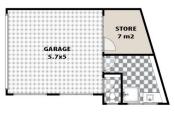

- + Three bedrooms with built ins
- + Two bathrooms
- + Spacious lounge/dining area with cracking bar

+ Large detached double garage perfect for home office/granny flat potential

- + Old inground pool waiting to be brought back to life
- + 569m2 (approx) corner block
- + Ideal Lapstone location

## **102 GOVERNORS DRIVE, LAPSTONE**

This floor plan and/or site plan is an approximation for illustration purposes only. All measurements are approximate and not guaranteed to be exact or to scale. Interested parties should confirm measurements by their own means.