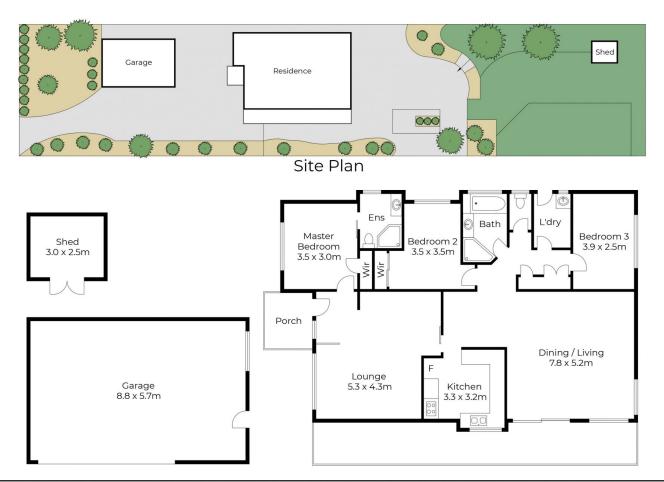

## 22 View Street Lawson NSW

Set in a green, luscious street and situated on over 950sqm, this impressive home offers so much:

- + Three large bedrooms with built-in wardrobes
- + Master bedroom with en- suite and walk-in wardrobe
- + Large living room
- + Split system air conditioning
- + Huge family room adjacent to the kitchen
- + Over 950sqm fully fenced block
- + Massive four-car garage with ample workshop space

Located less than a kilometre from Lawson's shops and a little further to Lawson's station, this opportunity should not be missed.

3 🕮 2 🖺 4 🖨

Type : House Price : \$830,000 Land Size : 968 sqm

View: https://www.aitkenre.com.au/8059841

Felipe Martin 02 4739 1111

For full version visit the website

Floor plans and site plans are for illustrative purposes only. They are not part of any legal document or title and are subject to errors, omission, and inaccuracies. Whilst every attempt has been made to ensure the accuracy of this plan, measurements of doors, windows, rooms, cuptoards etc are approximate only.

APPROXIMATE AREA LIVING AREA : 123 m² TOTAL AREA : 181 m²