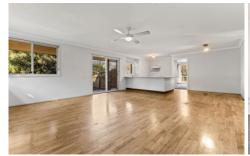

## 22 View Street Lawson NSW

Set in a green, luscious street and situated on over 950sqm, this impressive home offers so much:

- + Three large bedrooms with built-in wardrobes
- + Master bedroom with en- suite and walk-in wardrobe
- + Large living room
- + Split system air conditioning
- + Huge family room adjacent to the kitchen
- + Over 950sqm fully fenced block
- + Massive four-car garage with ample workshop space