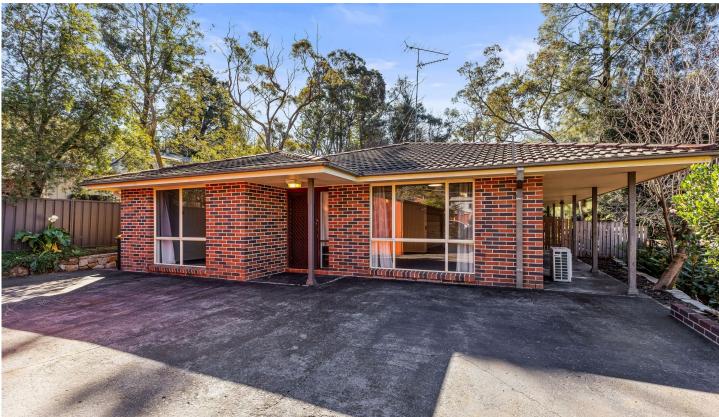

## 22 View Street Lawson NSW

Set in a green, luscious street and situated on over 950sqm, this impressive home offers so much:

- + Three large bedrooms with built-in wardrobes
- + Master bedroom with en- suite and walk-in wardrobe
- + Large living room
- + Split system air conditioning
- + Huge family room adjacent to the kitchen
- + Over 950sqm fully fenced block
- + Massive four-car garage with ample workshop space

Located less than a kilometre from Lawson's shops and a little further to Lawson's station, this opportunity should not be missed.

3 🕮 2 🖺 4 🖨

Type : House Price : \$830,000 Land Size : 968 sqm

View: https://www.aitkenre.com.au/8059841