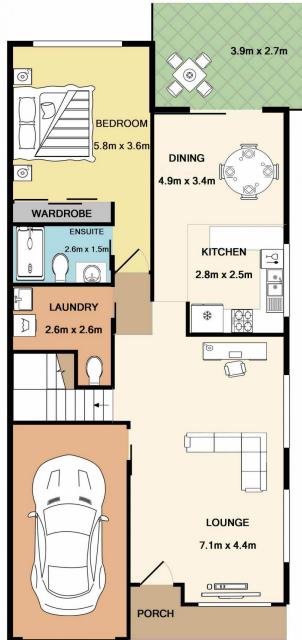

## 30/41 Regentville Road Glenmore Park NSW

Prepare to be captivated by this impeccably presented three-bedroom townhouse, a true gem in the market. Step inside to discover a masterfully designed layout, highlighted by a downstairs master bedroom featuring an ensuite and a built-in robe. This versatile configuration is bound to impress, offering both functionality and style. As you explore further, you'll be delighted by the high raked ceiling, providing an added sense of space and sophistication. Stay cool and comfortable year-round with air conditioning, ensuring a welcoming ambiance in every season. But the allure doesn't end there step outside to unveil an exceptional undercover entertaining area, perfect for hosting gatherings or simply unwinding in the tranquillity of your own space. Prepare to be so ensconced in comfort that leaving may become a challenge.

Made with Metropix ©2019

GROUND FLOOR