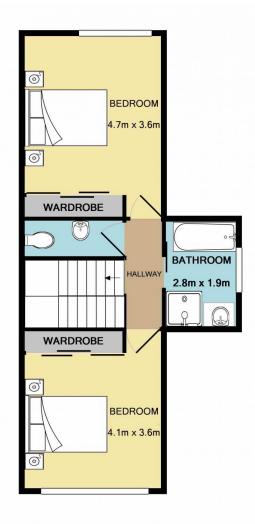

## 30/41 Regentville Road Glenmore Park NSW

Prepare to be captivated by this impeccably presented three-bedroom townhouse, a true gem in the market. Step inside to discover a masterfully designed layout, highlighted by a downstairs master bedroom featuring an ensuite and a built-in robe. This versatile configuration is bound to impress, offering both functionality and style. As you explore further, you'll be delighted by the high raked ceiling, providing an added sense of space and sophistication. Stay cool and comfortable year-round with air conditioning, ensuring a welcoming ambiance in every season. But the allure doesn't end there step outside to unveil an exceptional undercover entertaining area, perfect for hosting gatherings or simply unwinding in the tranquillity of your own space. Prepare to be so ensconced in comfort that leaving may become a challenge.

## 1ST FLOOR

Whilst every attempt has been made to ensure the accuracy of the floor plan contained here, measurements of doors, windows, rooms and any other items are approximate and no responsibility is taken for any error, omission, or mis-statement. This plan is for illustrative purposes only and should be used as such by any prospective purchaser. The services, systems and appliances shown have not been tested and no guarantee as to their operability or efficiency can be given