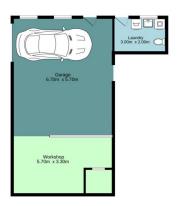

## 236-238 Railway Parade Warrimoo NSW

Welcome to your family's next home nestled in the heart of Warrimoo, Where tranquillity and space converge to create an idyllic haven for your loved ones. This expansive property spans over 2000sqm across two generous blocks, offering a rare opportunity to embrace the beauty of nature right at your doorstep. There is also the possibility for a studio/granny flat/home business or air BnB away from the house with ample off street parking.

## Key Features:

- + Two separately titled adjoining blocks totalling 2050sqm
- + Five large bedrooms all with built-ins
- + Separate large formal lounge and dining rooms
- + Family room with separate dining space
- + Two bathrooms with extra toilet in the laundry