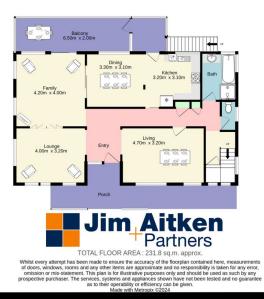

## 236-238 Railway Parade Warrimoo NSW

Welcome to your family's next home nestled in the heart of Warrimoo, Where tranquillity and space converge to create an idyllic haven for your loved ones. This expansive property spans over 2000sqm across two generous blocks, offering a rare opportunity to embrace the beauty of nature right at your doorstep. There is also the possibility for a studio/granny flat/home business or air BnB away from the house with ample off street parking.

## Key Features:

- + Two separately titled adjoining blocks totalling 2050sqm
- + Five large bedrooms all with built-ins
- + Separate large formal lounge and dining rooms
- + Family room with separate dining space
- + Two bathrooms with extra toilet in the laundry