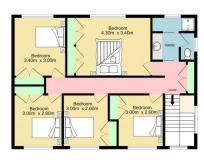

## Key Features:

- + Two separately titled adjoining blocks totalling 2050sqm
- + Five large bedrooms all with built-ins
- + Separate large formal lounge and dining rooms
- + Family room with separate dining space
- + Two bathrooms with extra toilet in the laundry