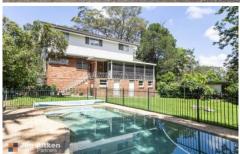

## 236-238 Railway Parade Warrimoo NSW

Welcome to your family's next home nestled in the heart of Warrimoo, Where tranquillity and space converge to create an idyllic haven for your loved ones. This expansive property spans over 2000sqm across two generous blocks, offering a rare opportunity to embrace the beauty of nature right at your doorstep. There is also the possibility for a studio/granny flat/home business or air BnB away from the house with ample off street parking.

## Key Features:

- + Two separately titled adjoining blocks totalling 2050sqm
- + Five large bedrooms all with built-ins
- + Separate large formal lounge and dining rooms
- + Family room with separate dining space
- + Two bathrooms with extra toilet in the laundry