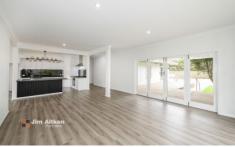

Property Features

- + Huge 1423 sqm Flat Clear block.
- + 3 Large bedrooms.
- + Master bedroom with ensuite and walking wardrobe.
- + Brand new kitchen with gas appliances.
- + New floating timber floors and freshly painted.
- + Brand new bathroom with stand alone bathtub.
- + Large shed and storage space.
- + Subdivide and create a lucrative project in this prime