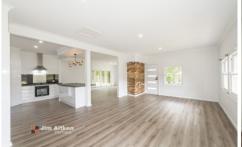

Property Features

- + Huge 1423 sqm Flat Clear block.
- + 3 Large bedrooms.
- + Master bedroom with ensuite and walking wardrobe.
- + Brand new kitchen with gas appliances.
- + New floating timber floors and freshly painted.
- + Brand new bathroom with stand alone bathtub.
- + Large shed and storage space.
- + Subdivide and create a lucrative project in this prime