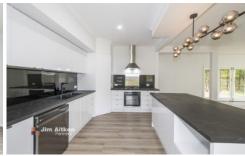

Property Features

- + Huge 1423 sqm Flat Clear block.
- + 3 Large bedrooms.
- + Master bedroom with ensuite and walking wardrobe.
- + Brand new kitchen with gas appliances.
- + New floating timber floors and freshly painted.
- + Brand new bathroom with stand alone bathtub.
- + Large shed and storage space.
- + Subdivide and create a lucrative project in this prime