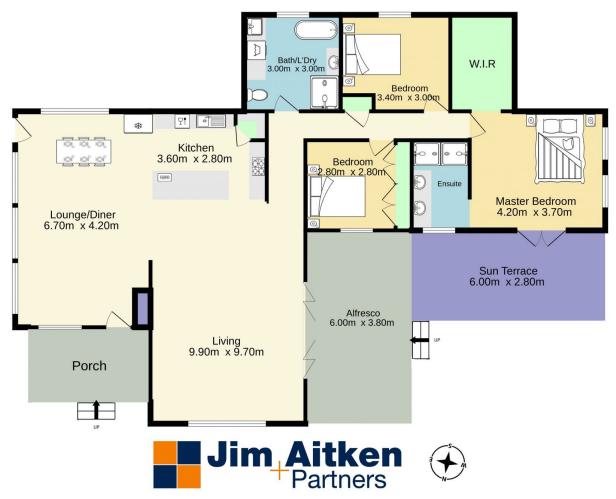

Property Features

- + Huge 1423 sqm Flat Clear block.
- + 3 Large bedrooms.
- + Master bedroom with ensuite and walking wardrobe.
- + Brand new kitchen with gas appliances.
- + New floating timber floors and freshly painted.
- + Brand new bathroom with stand alone bathtub.
- + Large shed and storage space.
- + Subdivide and create a lucrative project in this prime

TOTAL FLOOR AREA: 163.5 sq.m. approx.

Whilst every attempt has been made to ensure the accuracy of the floorpain contained here, measurements of doors, windows, rooms and any other items are approximate and no responsibility is taken for any error, omission or mis-statement. This plan is for illustrative purposes only and should be used as such by any prospective purchaser. The services, systems and appliances shown have not been tested and no guarantee as to their operability or efficiency can be given. Made with Metropix ©2023