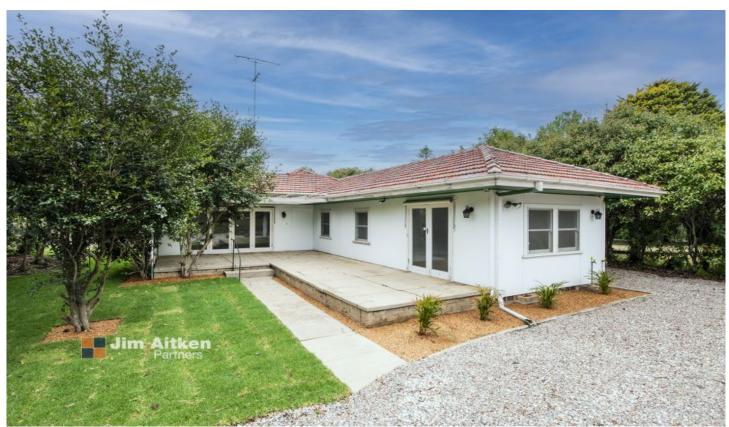

## 53 Wilson Way Blaxland NSW

Discover the perfect property that suits your dreams and aspirations in the heart of Blaxland. Whether you're a developer, business owner, or a family in search of a fully renovated home, 53 Wilson Way has something exceptional to offer.

Property Features

- + Huge 1423 sqm Flat Clear block.
- + 3 Large bedrooms.
- + Master bedroom with ensuite and walking wardrobe.
- + Brand new kitchen with gas appliances.
- + New floating timber floors and freshly painted.
- + Brand new bathroom with stand alone bathtub.
- + Large shed and storage space.
- + Subdivide and create a lucrative project in this prime

## 3 2 =

Type : House
Price : \$ 1,250,000
Building Size : 119 sqm
Land Size : 1423 sqm

View: https://www.aitkenre.com.au/8059827

Felipe Martin 02 4739 1111

Kieran Flanagan 02 4739 1111

For full version visit the website