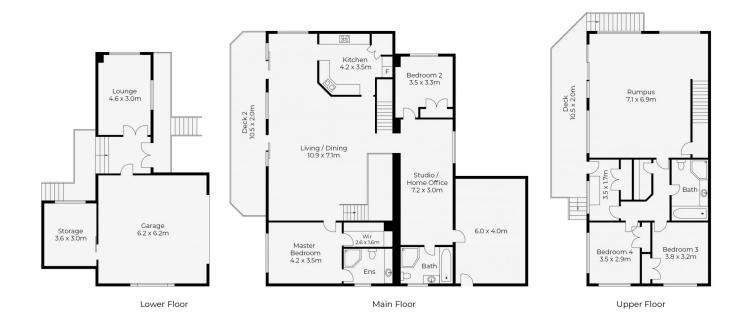

- + Four Spacious Bedrooms: All with built-in wardrobes
- + Multiple Living Spaces: Living area, family room, and a rumpus room.
- + Entertainer's Delight: Huge kitchen overlooking the living

4 🖰 3 📛 2 🖨

Type : House Price : AUCTION Land Size : 1443 sqm

View: https://www.aitkenre.com.au/8059822

Felipe Martin 02 4739 1111

Kieran Flanagan 02 4739 1111

For full version visit the website

Floor plans and site plans are for illustrative purposes only. They are not part of any legal document or title and are subject to errors, omission, and inaccuracies. Whilst every attempt has been made to ensure the accuracy of this plan, measurements of doors, windows, rooms, cupboards etc are approximate only.

APPROXIMATE AREA LIVING AREA : 268.0 m² TOTAL AREA : 378.0 m²