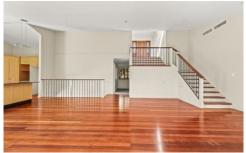

- + Four Spacious Bedrooms: All with built-in wardrobes
- + Multiple Living Spaces: Living area, family room, and a rumpus room.
- + Entertainer's Delight: Huge kitchen overlooking the living

4 🖰 3 📛 2 🖨