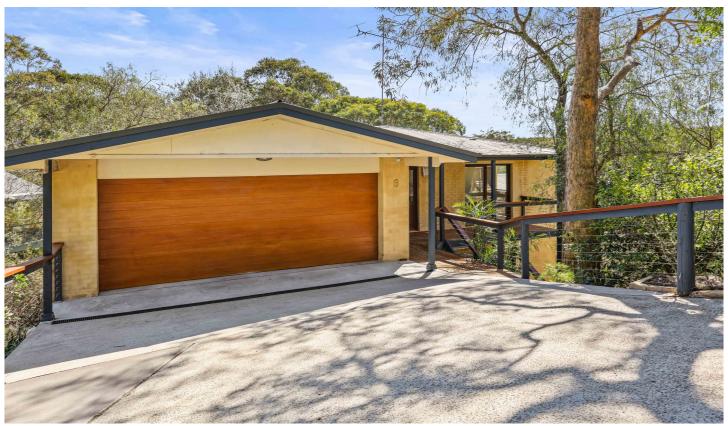

## 6 Morse Place Blaxland NSW

In room auction at Penrith Panthers - Hunter room. Registrations from 5:15pm - Auctions start from 6pm. Our staff will be there to help and guide you.

Nestled in a tranquil cul-de-sac, this exceptional three-storey home offers an unparalleled lifestyle of privacy, serenity, and natural beauty. With expansive entertaining spaces, spacious interiors, and thoughtful design, this home is the perfect sanctuary for families who crave space, comfort, and connection with nature. Key Features:

- + Four Spacious Bedrooms: All with built-in wardrobes
- + Multiple Living Spaces: Living area, family room, and a rumpus room.
- + Entertainer's Delight: Huge kitchen overlooking the living

4 🖰 3 📛 2 🖨

Type : House Price : AUCTION Land Size : 1443 sqm

View: https://www.aitkenre.com.au/8059822

Felipe Martin 02 4739 1111

Kieran Flanagan 02 4739 1111

For full version visit the website

Floor plans and site plans are for illustrative purposes only. They are not part of any legal document or title and are subject to errors, omission, and inaccuracies. Whilst every attempt has been made to ensure the accuracy of this plan, measurements of doors, windows, rooms, cupboards etc are approximate only.