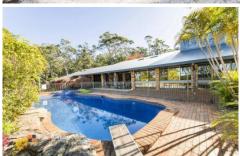

- + Four bedrooms, Three bathrooms including two ensuites
- + Multiple living spaces with billiard room and oversized wine cellar
- + Quality modern kitchen with chef oven
- + Fireplace, Downlights & Ducted Air Conditioning
- + Huge tiled garage with internal access and workshop
- + Stunning gas heated inground pool and spa for the warmer months