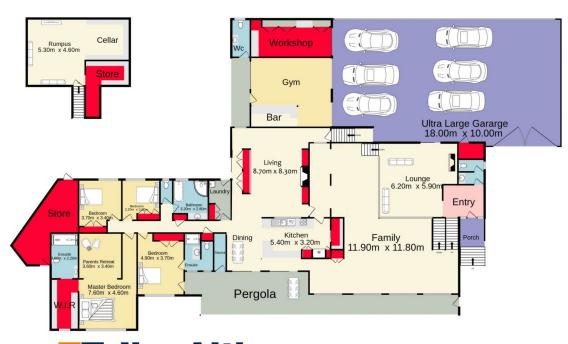

## 9-11 Joalah Avenue Blaxland NSW

A once in a lifetime opportunity, this stunning Lower Blue Mountains residence has all that you'll ever need in a master built home. The four bedroom, three bathroom floorplan offers soaring cathedral ceilings, stain glass windows, multiple living options and more. Just some of the features of this magnificent home include;

- + Four bedrooms, Three bathrooms including two ensuites
- + Multiple living spaces with billiard room and oversized wine cellar
- + Quality modern kitchen with chef oven
- + Fireplace, Downlights & Ducted Air Conditioning
- + Huge tiled garage with internal access and workshop
- + Stunning gas heated inground pool and spa for the warmer months

4 🖳 3 🟪 12 😭

Type : House Land Size : 1719 sqm

View: https://www.aitkenre.com.au/8059815

Kieran Flanagan 02 4739 1111

Felipe Martin 02 4739 1111

For full version visit the website

Basement Ground floor 48.4 sq.m. approx. 494.0 sq.m. approx.

TOTAL FLOOR AREA: 542.4 sq.m. approx.

Whilst every attempt has been made to ensure the accuracy of the floorplan contained here, measurements of doors, windows, rooms and any other items are approximate and no responsibility is taken for any error, omission or mis-statement. This plan is for illustrative purposes only and should be used as such by any prospective purchaser. The services, systems and appliances shown have not been tested and no guarantee as to their operability or efficiency can be given.