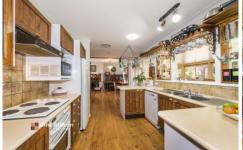

## 7 Omega Avenue Lapstone NSW

High set & Handsome, this enchanting home will captivate you as soon as you walk in the door. With character galore the floor plan encompasses three bedrooms, one bathroom, plenty of living options and great car accommodation.

- + Three bedrooms
- + One bathroom
- + Double garage
- + Ducted Air Con throughout
- + Large sunroom (second living space)
- + Gorgeous city views
- + Large, flat backyard & Undercover entertaining
- + Perfect Location