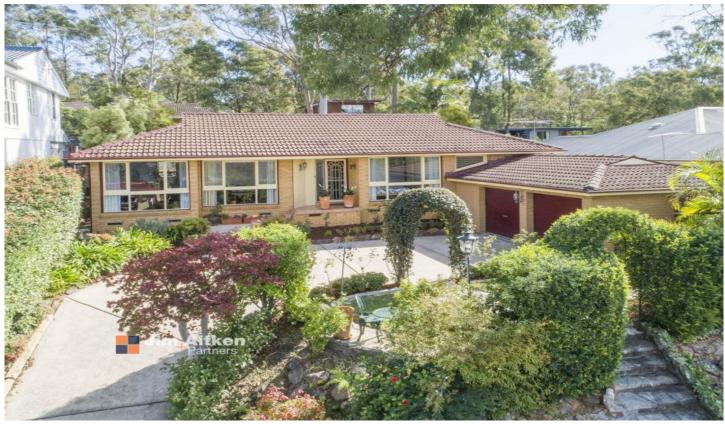

## 7 Omega Avenue Lapstone NSW

High set & Handsome, this enchanting home will captivate you as soon as you walk in the door. With character galore the floor plan encompasses three bedrooms, one bathroom, plenty of living options and great car accommodation.

- + Three bedrooms
- + One bathroom
- + Double garage
- + Ducted Air Con throughout
- + Large sunroom (second living space)
- + Gorgeous city views
- + Large, flat backyard & Undercover entertaining
- + Perfect Location

3 📭 1 🖺 4 🗬

Type : House Price : \$ 1,055,000 Land Size : 733 sqm

View: https://www.aitkenre.com.au/8059814

Kieran Flanagan 02 4739 1111

Felipe Martin 02 4739 1111