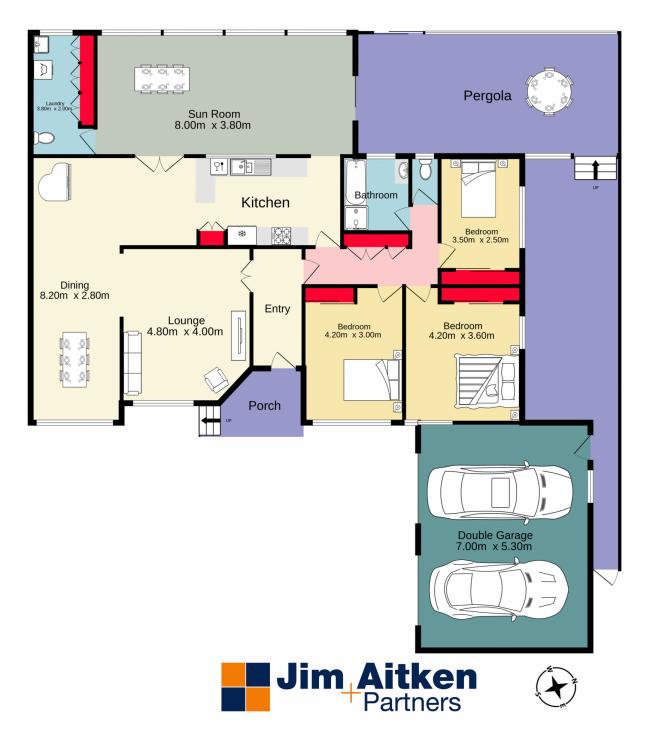

## 7 Omega Avenue Lapstone NSW

High set & Handsome, this enchanting home will captivate you as soon as you walk in the door. With character galore the floor plan encompasses three bedrooms, one bathroom, plenty of living options and great car accommodation.

- + Three bedrooms
- + One bathroom
- + Double garage
- + Ducted Air Con throughout
- + Large sunroom (second living space)
- + Gorgeous city views
- + Large, flat backyard & Undercover entertaining
- + Perfect Location

## For full version visit the website

TOTAL FLOOR AREA: 193.5 sq.m. approx.

Whilst every attempt has been made to ensure the accuracy of the floorplan contained here, measurements of doors, windows, rooms and any other items are approximate and no responsibility is taken for any error, omission or mis-statement. This plan is for illustrative purposes only and should be used as such by any prospective purchaser. The services, systems and appliances shown have not been tested and no guarantee as to their operability or efficiency can be given.