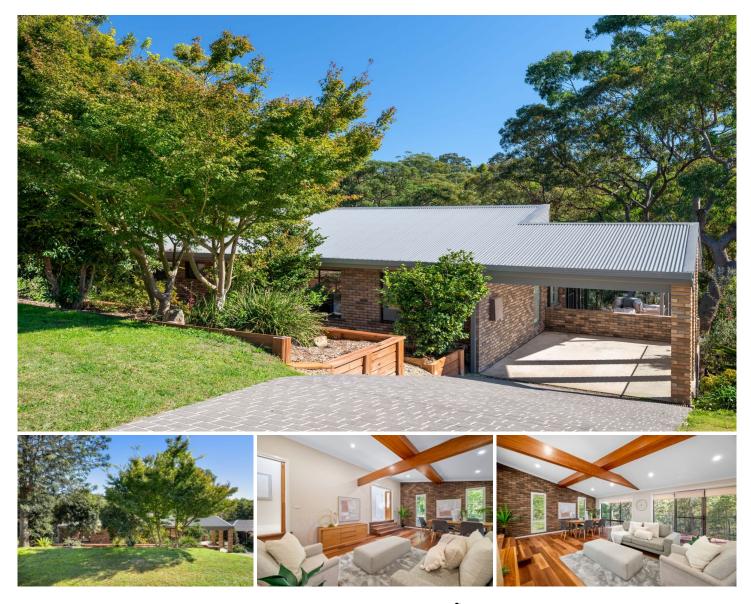

## 8 Yoogali Terrace Blaxland NSW

Welcome to your private bush retreat at 8 Yoogali Terrace, Blaxland! Nestled amidst nature yet conveniently close to shops, schools, and public transport, this modern sanctuary offers the perfect blend of tranquility and accessibility.

Step into this spacious abode boasting 5 bedrooms, 2 bathrooms, and 2 living spaces, providing ample room for relaxation and entertainment. Park your vehicle with ease in the convenient carport, offering protection from the elements.

The backyard presents a picturesque bushy aspect, inviting you to unwind amidst the beauty of nature. Imagine sipping your morning coffee or hosting gatherings with loved ones in this serene outdoor setting.