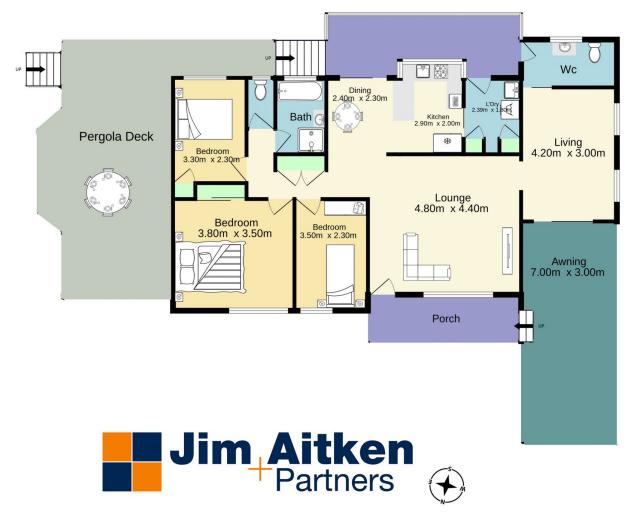

## 61 Great Western Highway Blaxland NSW

This three bedroom, neat and tidy property is your ideal springboard into the vibrant Lower Mountains market. Featuring three bedrooms, beautiful modern flooring, great size yard, and close to all amenities, it's just waiting for someone to take advantage.

- + Three bedrooms
- + One bathroom with second toilet
- + Single carport
- + Second living space, ideal for home office
- + Beautiful leafy, flat backyard
- + Undercover entertaining
- + Ideal position

For full version visit the website

TOTAL FLOOR AREA: 152.0 sq.m. approx.

st every attempt has been made to ensure the accuracy of the floorplan contained here, measurements oors, windows, rooms and any other items are approximate and no responsibility is taken for any error, ission or mis-statement. This plan is for illustrative purposes only and should be used as such by any sective purchaser. The services, systems and appliances shown have not been tested and no guarantee as to their operability or efficiency can be given.