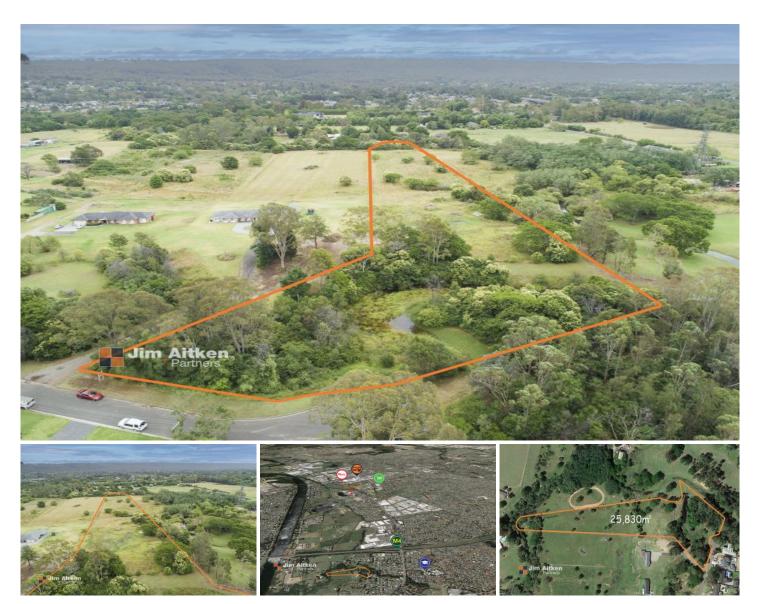

## 21-35 Martin Street Regentville NSW

Set in one of the most sought after acreage precincts within the Nepean District, this block is a must see for anyone looking to build their dream home. The perfect opportunity to purchase over 6 acres of land so close to Penrith's city centre is extremely rare.

- + Vacant land 6.35acres (approx)
- + RU4 primary Production small lots
- + Westerly blue mountains vistas
- + Surrounded by high end quality homes

Quiet cul de sac location with D.A approval in place for a five bedroom single level home with triple garage & multiple living spaces. Located a 10 minute drive to Penrith's train station, CBD and a short four minute drive to Glenmore Type : Land Price : \$ 1,700,000 Land Size : 25830 sqm