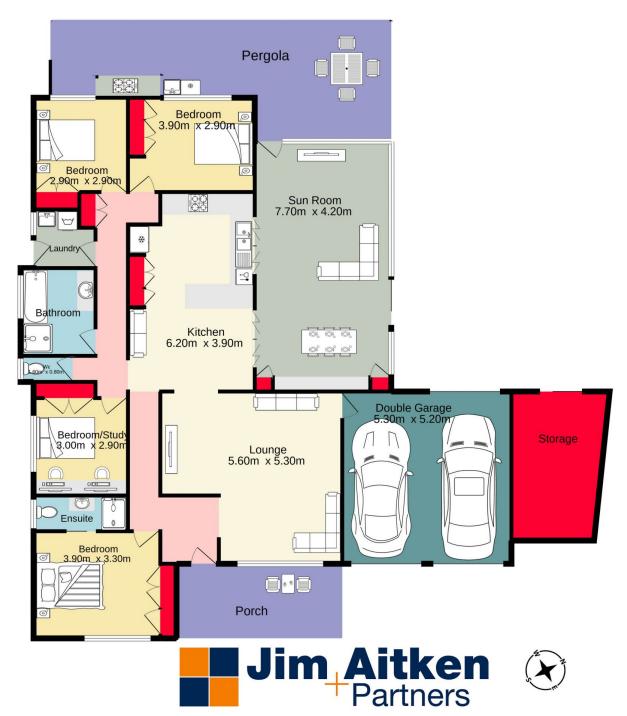

## 17 Bija Drive Glenmore Park NSW

This gorgeous, Glenmore Park home has a wonderful, sprawling single level floorplan and is a delight at every turn. The property encompasses four bedrooms, multiple living spaces and a large, manicured block.

- + Four bedrooms
- + Two bathrooms | ensuite to main
- + Double garage with internal access
- + Ducted air conditioning and plenty of natural light
- + Large, enclosed sun room perfect for entertaining
- + Great sized block perfect for the kids and pets
- + Perfect location close to amenities

Situated in a ultra convenient location approximately 1.7kms from the Glenmore Park town centre which offers

4 📮 2 🔓 4 😭

Type : House Price : \$ 1,255,000 Land Size : 760 sqm

View: https://www.aitkenre.com.au/8059790