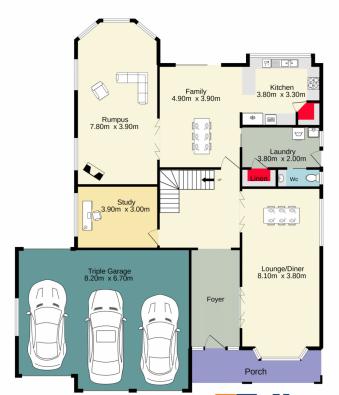

## 52 Coughlan Road Blaxland NSW

This truly rare offering has an abundance of features and is perfect for the large family. The sprawling two story floorplan features five bedrooms plus study, a multitude of formal and informal living zones, huge, flat block and plenty of undercover car accommodation.

- + Five oversized bedrooms plus study (all with built ins)
- + Two exquisitely renovated bathrooms plus powder room
- + Triple garage with internal access
- + Gorgeous, near new kitchen with stainless steel appliances
- + Large living spaces and a flexible floorplan
- + 1016m2 flat, useable block
- + Gorgeous cul-de-sac location with Blue Mountains vistas

## For full version visit the website

Ground floor 192.3 sq.m. approx. 1st floor 160.2 sq.m. approx.

TOTAL FLOOR AREA: 352.5 sq.m. approx.

Whist every attempt has been made to ensure the accuracy of the floorplan contained here, measurements of doors, windows, rooms and any other tiens are approximate and no responsibility is taken for any error, omission or mis-statement. This plan is for illustrative purposes only and should be used as such by any prospective purchaser. The services, systems and appliances shown have not been tested and no guarantee as to their operability or efficiency can be given.