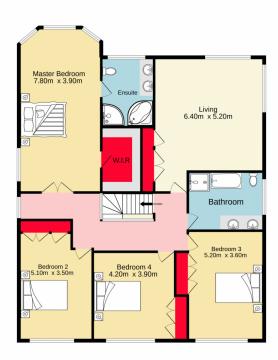

## 52 Coughlan Road Blaxland NSW

This truly rare offering has an abundance of features and is perfect for the large family. The sprawling two story floorplan features five bedrooms plus study, a multitude of formal and informal living zones, huge, flat block and plenty of undercover car accommodation.

- + Five oversized bedrooms plus study (all with built ins)
- + Two exquisitely renovated bathrooms plus powder room
- + Triple garage with internal access
- + Gorgeous, near new kitchen with stainless steel appliances
- + Large living spaces and a flexible floorplan
- + 1016m2 flat, useable block
- + Gorgeous cul-de-sac location with Blue Mountains vistas

## For full version visit the website

Ground floor 192.3 sq.m. approx. 1st floor 160.2 sq.m. approx.

TOTAL FLOOR AREA: 352.5 sq.m. approx.

Whist every attempt has been made to ensure the accuracy of the floorplan contained here, measurements of doors, windows, rooms and any other tiens are approximate and no responsibility is taken for any error, omission or mis-statement. This plan is for illustrative purposes only and should be used as such by any prospective purchaser. The services, systems and appliances shown have not been tested and no guarantee as to their operability or efficiency can be given.