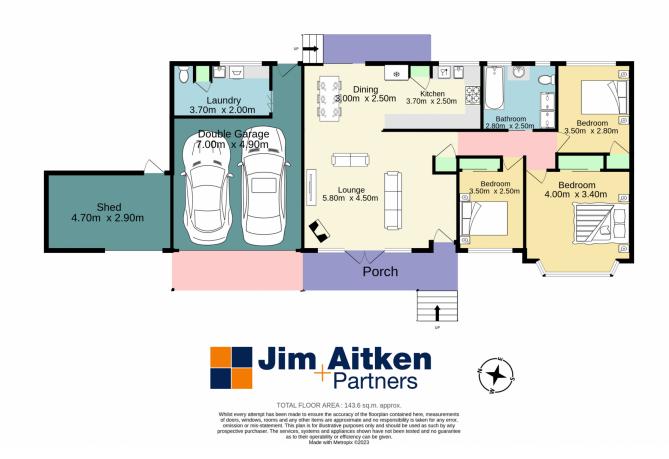

- + The properties main features include,
- + Three large Bedrooms all with built-ins
- + Large combined lounge and dinning area
- + Immaculate kitchen with stone benchtops
- + Gas SMEG stove with double oven & SMEG appliances
- + Modern Bathroom with spa bath
- + Gas fireplace
- + Double Garage
- + Large garden Shed

## 3 🎮 1 🚰 4 🚘

| Туре          | : House                               |
|---------------|---------------------------------------|
| Price         | : \$ 961,000                          |
| Building Size | : 95 sqm                              |
| Land Size     | : 974 sqm                             |
| View          | : https://www.aitkenre.com.au/8059786 |