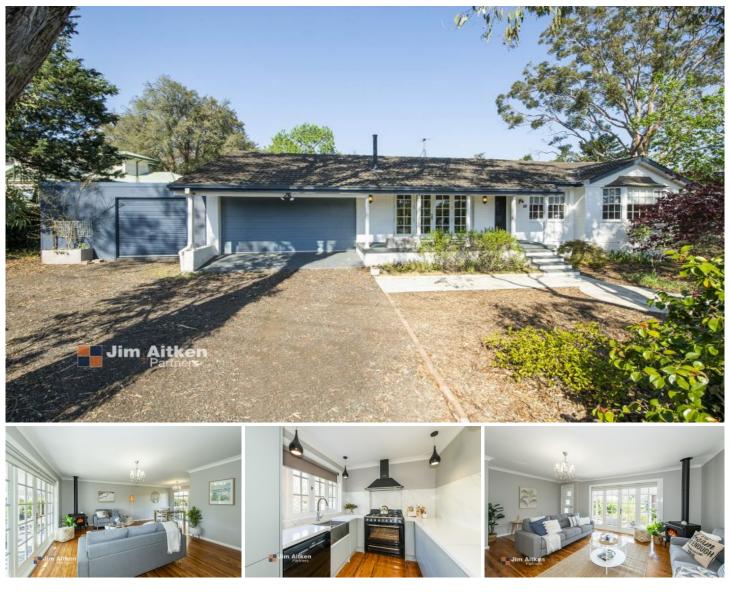

## 2 Antill Street Blaxland NSW

This elegant, contemporary, and generously proportioned mountains home is designed to captivate. Nestled on a sizable 974sqm corner lot, this home has undergone exquisite renovations that infuse it with character and a delightful charm.

- + The properties main features include,
- + Three large Bedrooms all with built-ins
- + Large combined lounge and dinning area
- + Immaculate kitchen with stone benchtops
- + Gas SMEG stove with double oven & SMEG appliances
- + Modern Bathroom with spa bath
- + Gas fireplace
- + Double Garage
- + Large garden Shed