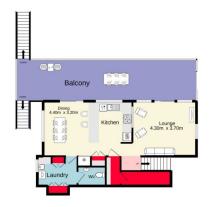

## 47 Byrne Street Lapstone NSW

In a peaceful, tranquil community, this large, tri level home is perfect for the young couple or growing family. Featuring a flexible floorplan the home consists of casual and formal living options and glorious light filled interiors, the property has a marvellous feel as soon as you walk through the front door.

- + Four bedrooms
- + Two bathrooms & downstairs powder room
- + Multiple living spaces
- + Huge, undercover area to take in the mountain's vistas
- + Single carport & loads of storage
- + Huge 3461m2 block (approx)
- + Ducted gas heating and air conditioning for year round comfort

4 2 2 2

Type : House Land Size : 3461 sqm

View: https://www.aitkenre.com.au/8059782

Kieran Flanagan 02 4739 1111

For full version visit the website

TOTAL FLOOR AREA: 175.6 sq.m. approx.

Whilst every attempt has been made to ensure the accuracy of the floorplan contained here, measurements of doors, windows, rooms and any other items are approximate and no responsibility is taken for any error, omission or mis-statement. This pain is for flustrative purposes only and should be used as such by any prospective purchaser. The services, systems and appliances shown have not been tested and no guarantee as to their operability or efficiency can be given.