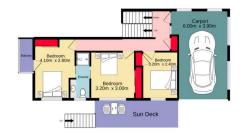

## 47 Byrne Street Lapstone NSW

In a peaceful, tranquil community, this large, tri level home is perfect for the young couple or growing family. Featuring a flexible floorplan the home consists of casual and formal living options and glorious light filled interiors, the property has a marvellous feel as soon as you walk through the front door.

- + Four bedrooms
- + Two bathrooms & downstairs powder room
- + Multiple living spaces
- + Huge, undercover area to take in the mountain's vistas
- + Single carport & loads of storage
- + Huge 3461m2 block (approx)
- + Ducted gas heating and air conditioning for year round comfort

4 2 2 2

Type : House Land Size : 3461 sqm

View: https://www.aitkenre.com.au/8059782

Kieran Flanagan 02 4739 1111

For full version visit the website

TOTAL FLOOR AREA: 175.6 sq.m. approx.

Whilst every attempt has been made to ensure the accuracy of the floorplan contained here, measurements of doors, windows, rooms and any other items are approximate and no responsibility is taken for any error, omission or mis-statement. This pain is for flustrative purposes only and should be used as such by any prospective purchaser. The services, systems and appliances shown have not been tested and no guarantee as to their operability or efficiency can be given.