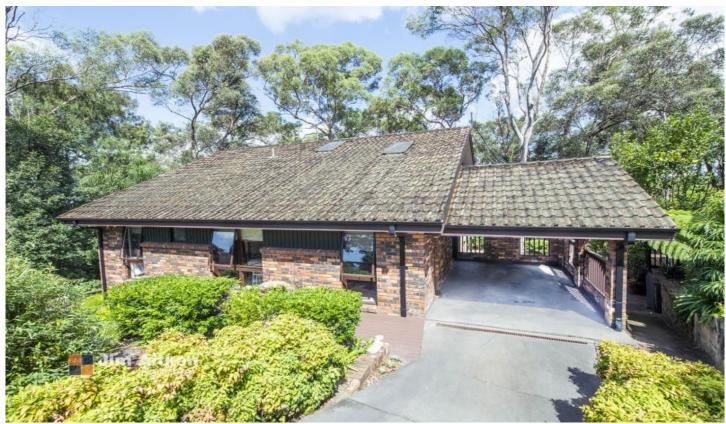

## 47 Byrne Street Lapstone NSW

In a peaceful, tranquil community, this large, tri level home is perfect for the young couple or growing family. Featuring a flexible floorplan the home consists of casual and formal living options and glorious light filled interiors, the property has a marvellous feel as soon as you walk through the front door.

- + Four bedrooms
- + Two bathrooms & downstairs powder room
- + Multiple living spaces
- + Huge, undercover area to take in the mountain's vistas
- + Single carport & loads of storage
- + Huge 3461m2 block (approx)
- + Ducted gas heating and air conditioning for year round comfort

4 2 2 2

Type : House Land Size : 3461 sqm

View: https://www.aitkenre.com.au/8059782

Kieran Flanagan 02 4739 1111

For full version visit the website

TOTAL FLOOR AREA: 175.6 sq.m. approx.

Whilst every attempt has been made to ensure the accuracy of the floorplan contained here, measurements of doors, windows, rooms and any other items are approximate and no responsibility is taken for any error, omission or mis-statement. This pain is for flustrative purposes only and should be used as such by any prospective purchaser. The services, systems and appliances shown have not been tested and no guarantee as to their operability or efficiency can be given.