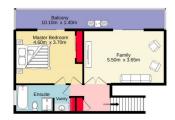

## 47 Byrne Street Lapstone NSW

In a peaceful, tranquil community, this large, tri level home is perfect for the young couple or growing family. Featuring a flexible floorplan the home consists of casual and formal living options and glorious light filled interiors, the property has a marvellous feel as soon as you walk through the front door.

- + Four bedrooms
- + Two bathrooms & downstairs powder room
- + Multiple living spaces
- + Huge, undercover area to take in the mountain's vistas
- + Single carport & loads of storage
- + Huge 3461m2 block (approx)
- + Ducted gas heating and air conditioning for year round comfort

4 2 2 2

Type : House Land Size : 3461 sqm

View: https://www.aitkenre.com.au/8059782

Kieran Flanagan 02 4739 1111

For full version visit the website

TOTAL FLOOR AREA: 175.6 sq.m. approx.

Whilst every attempt has been made to ensure the accuracy of the floorplan contained here, measurements of doors, windows, rooms and any other items are approximate and no responsibility is taken for any error, omission or mis-statement. This pain is for flustrative purposes only and should be used as such by any prospective purchaser. The services, systems and appliances shown have not been tested and no guarantee as to their operability or efficiency can be given.